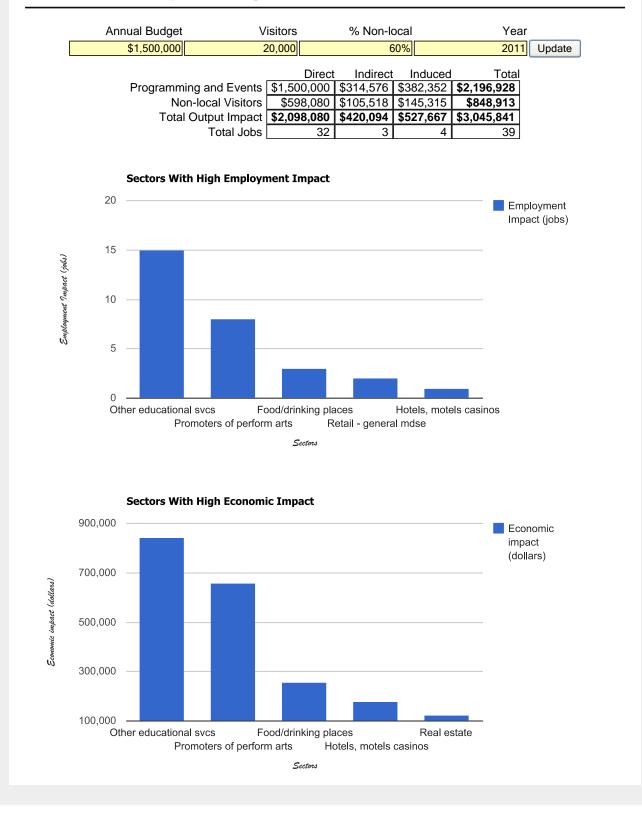

## Community Economic Impact of Casita Maria Center for Arts and Education

| Description                                      |            | Indirect         |                    |              | Jobs |
|--------------------------------------------------|------------|------------------|--------------------|--------------|------|
| Other educational svcs                           | \$831,000  | \$8,042          |                    | \$842,107    | 15.1 |
| Promoters of perform arts                        | \$621,000  |                  |                    | \$656,444    | 8.6  |
| Food/drinking places                             | \$235,800  |                  |                    | \$255,023    | 3.9  |
| Hotels, motels casinos                           | \$178,920  | \$173            |                    | \$179,315    | 1.3  |
| Real estate                                      |            |                  |                    | \$124,096    | 0.5  |
| Retail - general mdse                            | \$111,480  | \$132            |                    | \$114,331    | 2.7  |
| Imputed rental value                             | \$0        |                  | \$87,597           | \$87,597     | 0.0  |
| Retail - gas stations                            | \$67,440   | \$31             | \$678              | \$68,150     | 1.2  |
| Hospitals                                        | \$0        |                  | \$67,842           | \$67,866     | 0.4  |
| Wholesale trade                                  |            | \$17,762         |                    | \$53,033     | 0.3  |
| Museums, historical sites                        | \$48,000   | \$0              | \$1,105            | \$49,104     | 0.3  |
| Telecommunications                               |            | \$22,677         |                    | \$32,068     |      |
| Nondepository credit                             |            | \$10,730         |                    | \$27,209     |      |
| Power generation                                 |            | \$15,234         |                    |              | 0.0  |
| Legal services                                   | \$0        | \$12,217         | \$10,135           | \$22,352     | 0.1  |
| Advertising                                      | \$0        | \$19,085         | \$1,853            | \$20,937     | 0.2  |
| Nonfinan intang lessors                          | \$0        | \$17,791         | \$925              | \$18,716     | 0.0  |
| Health practitioners                             | \$0        |                  | \$15,886           | \$15,889     | 0.1  |
| Pharma prep mfg                                  | \$0        | \$27             | \$15,431           | \$15,458     | 0.0  |
| Nursing/residential care                         | \$0        | \$0              | \$14,737           | \$14,737     | 0.2  |
| Truck transportation                             | \$0        | \$8,190          | \$6,435            | \$14,626     | 0.1  |
| Employment services                              | \$0        | \$12,502         |                    |              | 0.2  |
| Monetary authorities                             | \$0        | \$6,460          |                    |              | 0.0  |
| Transit transportation                           | \$0        | \$11,776         |                    |              | 0.3  |
| Medical labs                                     | \$0        | \$574            | \$13,105           | \$13,680     |      |
| Retail - food and bev                            | \$0        |                  | \$11,469           |              |      |
| Internet publishing                              |            | \$10,421         |                    | \$10,929     | 0.1  |
| Nonres maintenance                               | \$0        | \$8,529          |                    | \$10,138     | 0.1  |
| Management of companies                          |            | \$7,695          |                    | \$10,032     | 0.1  |
| Non-poultry processing                           | \$0        | \$3,251          |                    |              | 0.0  |
| Accounting, tax prep                             | \$0        | \$7,185          |                    |              | 0.1  |
| Child day care svcs                              | \$4,440    | \$0              | \$3,895            |              | 0.2  |
| Couriers, messengers                             | \$0        |                  | \$1,408            | \$8,169      | 0.1  |
| Civic, social, prof orgs                         | \$0        | \$4,869          | \$3,265            | \$8,134      | 0.1  |
| Waste management                                 | \$0        | \$5,592          |                    | \$8,044      | 0.0  |
| Periodical publisher                             | \$0        | \$6,593          |                    |              |      |
| Oth State/Loc enterprise                         | \$0        | \$2,547          |                    | \$7,268      |      |
| Postal service                                   | \$0        | \$5,576          |                    |              |      |
| Automotive repair                                | \$0        | \$3,298          | \$3,585            | \$6,883      | 0.1  |
| Services to buildings                            | \$0<br>\$0 | \$5,112          | \$3,585<br>\$1,498 | \$6,610      | 0.1  |
| Insurance carriers                               | \$0<br>\$0 | \$2,776          |                    | \$6,300      | 0.0  |
| Retail - Nonstore                                | \$0<br>\$0 | ¢2,776<br>\$75   |                    | \$6,200      | 0.0  |
|                                                  | \$0<br>\$0 |                  |                    | \$6,200      |      |
| Home health care svcs<br>Individual, family svcs | \$0<br>\$0 | \$0<br>\$0       |                    |              |      |
|                                                  |            | \$0<br>\$171     | \$5,735<br>\$5,444 |              |      |
| Retail - health care                             | \$0<br>\$0 | \$171<br>\$5,192 | \$5,444            | \$5,615      | 0.1  |
| Independent artists                              | \$0<br>\$0 | \$5,182          | \$96               | \$5,278      | 0.1  |
| Insurance brokers                                | \$0<br>\$0 | \$4,848          |                    | \$5,236      | 0.0  |
| Soc Advoc/Grantmkg org                           | \$0<br>\$0 | \$0              |                    | \$4,975      | 0.0  |
| Retail - clothing                                | \$0        | \$97             |                    | \$4,897      | 0.1  |
| Religious organizations                          | \$0        | \$0              | \$4,668            | \$4,668      | 0.0  |
| Management svcs                                  | \$0        | \$3,916          |                    | \$4,381      | 0.0  |
| Industrial repair                                | \$0        | \$3,430          | \$566              | \$3,996      | 0.0  |
| Natural gas distrib                              | \$0        | \$1,681          | \$2,206            | \$3,887      | 0.0  |
| Security services                                | \$0        | \$2,398          | \$1,104            | \$3,502      | 0.1  |
| Bakery/bread mfg                                 | \$0        | \$1,186          |                    | \$3,489      | 0.0  |
| Other personal svcs                              | \$0        | \$399            |                    | \$3,474      | 0.0  |
| Warehousing/storage                              | \$0        | \$2,447          |                    | \$3,198      | 0.0  |
| Elem/sec schools                                 | \$0        | \$0              |                    | \$2,960      | 0.0  |
|                                                  | <b>*</b> • | <b>C</b> 4       | ¢0.000             | <b>CO OF</b> | 0.0  |
| Retail - building material                       | \$0        | \$64             | \$2,886            | \$2,951      | 0.0  |

| Office admin svcs        | \$0        | \$2,437        | \$347   | \$2,785 | 0.0 |
|--------------------------|------------|----------------|---------|---------|-----|
| Other plastics mfg       | \$0        | \$1,243        | \$1,378 | \$2,621 | 0.0 |
| Residential maintenance  | \$0        | \$241          | \$2,227 | \$2,467 | 0.0 |
| Laundry services         | \$0        | \$1,142        | \$1,189 | \$2,330 | 0.0 |
| Sightseeing transport    | \$0        | \$1,688        | \$613   | \$2,300 | 0.0 |
| Auto equip rental        | \$0        | \$1,305        | \$962   | \$2,266 | 0.0 |
| Commercial leasing       | \$0        | \$1,764        | \$374   | \$2,138 | 0.0 |
| Performing arts comp     | \$0        | \$1,503        | \$556   | \$2,059 | 0.2 |
| Spectator sports         | \$0        | \$901          | \$1,111 | \$2,012 | 0.0 |
| Household goods repair   | \$0        | \$1,151        | \$734   | \$1,886 | 0.0 |
| Other support svcs       | \$0        | \$1,672        | \$153   | \$1,825 | 0.0 |
| Retail-motor veh, parts  | \$0        | \$50           | \$1,758 | \$1,808 | 0.0 |
| Air transportation       | \$0        | \$588          | \$1,213 | \$1,802 | 0.0 |
| Consumer goods rental    | \$0        | \$695          | \$1,031 | \$1,726 | 0.0 |
| Printing                 | \$0        | \$1,526        | \$130   | \$1,656 | 0.0 |
| State/local transit      | \$0        | \$1,386        | \$233   | \$1,619 | 0.0 |
| Travel reservation svcs  | \$0        | \$1,405        | \$144   | \$1,548 | 0.0 |
| Retail - furniture       | \$0        | \$29           | \$1,480 | \$1,509 | 0.0 |
| Personal care svcs       | \$0        | \$0            | \$1,446 | \$1,446 | 0.0 |
| Water transportation     | \$0        | \$55           | \$1,237 | \$1,292 | 0.0 |
| Private households       | \$0        | \$0            | \$1,283 | \$1,283 | 0.1 |
| Fitness / recreation     | \$0        | \$251          | \$860   | \$1,112 | 0.0 |
| Environmental consulting | \$0        | \$944          | \$115   | \$1,059 | 0.0 |
| State/Loc electric utils | \$0        | \$616          | \$430   | \$1,046 | 0.0 |
| Retail - misc            | \$0        | \$32           | \$999   | \$1,030 | 0.0 |
| Other professional svcs  | \$0        | \$843          | \$148   | \$991   | 0.0 |
| Vehicle parts mfg        | \$0        | \$540          | \$391   | \$932   | 0.0 |
| Retail - Electronics     | \$0        | \$27           | \$853   | \$879   | 0.0 |
| Specialized design       | \$0        | \$568          | \$279   | \$847   | 0.0 |
| Soap and cleaning mfg    | \$0        | \$114          | \$727   | \$842   | 0.0 |
| Retail - sporting goods  | \$0        | \$29           | \$793   | \$821   | 0.0 |
| Wood window manufac      | \$0<br>\$0 | \$465          | \$332   | \$797   | 0.0 |
| Other accommodations     | \$0        | \$15           | \$714   | \$730   | 0.0 |
| Colleges/universities    | \$0<br>\$0 | \$10           | \$669   | \$679   | 0.0 |
| Support for facilities   | \$0<br>\$0 | \$544          | \$105   | \$649   | 0.0 |
| Death care services      | \$0<br>\$0 | \$044<br>\$0   | \$598   | \$598   | 0.0 |
|                          |            |                |         | +       |     |
| Motion picture industry  | \$0        | \$395          | \$127   | \$523   | 0.0 |
| Car washes               | \$0        | \$151<br>\$000 | \$353   | \$504   | 0.0 |
| Electronic repair        | \$0        | \$260          | \$221   | \$481   | 0.0 |
| Cheese manufacturing     | \$0        | \$226          | \$231   | \$457   | 0.0 |
| Computer programming     | \$0        | \$413          | \$40    | \$452   | 0.0 |
| Mattress mfg             | \$0        | \$4            | \$446   | \$450   | 0.0 |
| Photographic services    | \$0        | \$240          | \$169   | \$409   | 0.0 |
| Toilet prep mfg          | \$0        | \$50           | \$357   | \$407   | 0.0 |
| Architectural svcs       | \$0        | \$275          | \$121   | \$396   | 0.0 |
| Sound recording industry | \$0        | \$206          | \$179   | \$385   | 0.0 |
| Securities, investments  | \$0        | \$174          | \$181   | \$355   | 0.0 |
| Fluid milk, butter mfg   | \$0        | \$74           | \$263   | \$337   | 0.0 |
| Printing ink mfg         | \$0        | \$256          | \$47    | \$304   | 0.0 |
| Purchased glass mfg      | \$0        | \$184          | \$120   | \$304   | 0.0 |
| Unlaminated plastics     | \$0        | \$207          | \$56    | \$263   | 0.0 |
| Wood TV, radio mfg       | \$0        | \$0            | \$260   | \$260   | 0.0 |
| Sign manufacturing       | \$0        | \$233          | \$23    | \$256   | 0.0 |
| Funds, trusts, other     | \$0        | \$6            | \$247   | \$253   | 0.0 |
| Other information svcs   | \$0        | \$155          | \$83    | \$238   | 0.0 |
| Cookingware mfg          | \$0        | \$129          | \$82    | \$211   | 0.0 |
| Wood cabinet mfg         | \$0        | \$73           | \$126   | \$199   | 0.0 |
| Showcase, partition mfg  | \$0        | \$96           | \$94    | \$190   | 0.0 |
| Ice cream manufac        | \$0        | \$120          | \$70    | \$190   | 0.0 |
| Urethane/other mfg       | \$0        | \$120          | \$68    | \$188   | 0.0 |
|                          | ψυ         | φ              |         |         |     |

| All other paper bag $50$ $$104$ $$62$ $$166$ $0.0$ Computer systems design $50$ $$144$ $$119$ $$163$ $0.0$ Knitting mills $$0$ $$3$ $$146$ $$149$ $0.0$ Bowling centers $$0$ $$81$ $$65$ $$147$ $0.0$ Material handling mfg $$0$ $$84$ $$58$ $$141$ $0.0$ Upholstered furniture mfg $$0$ $$11$ $$139$ $$140$ $0.0$ Soft drink/ice mfg $$0$ $$107$ $$28$ $$136$ $0.0$ Soft ware publishers $$0$ $$70$ $$65$ $$136$ $0.0$ All other food mfg $$0$ $$42$ $$93$ $$135$ $0.0$ Apparel accessories $$0$ $$35$ $$100$ $$135$ $0.0$ Blind and shade mfg $$0$ $$44$ $$124$ $$127$ $0.0$ Nonupholstered mfg $$0$ $$0$ $$124$ $$124$ $0.0$ Purchasd steel mfg $$0$ $$61$ $$60$ $$121$ $0.0$ Rail transportation $$0$ $$59$ $$62$ $$112$ $0.0$ Fruit & veg canning $$0$ $$661$ $$60$ $$112$ $0.0$ Other machinery mfg $$0$ $$67$ $$45$ $$112$ $0.0$ Other commercial mfg $$0$ $$55$ $$53$ $$108$ $0.0$ Other commercial mfg $$0$ $$22$ $$76$ $$78$ $0.0$ Other commercial mfg $$0$ $$24$ $$70$ $0.0$ O |                                  |     |       |       |       |     |  |  |  |  |
|--------------------------------------------------------------------------------------------------------------------------------------------------------------------------------------------------------------------------------------------------------------------------------------------------------------------------------------------------------------------------------------------------------------------------------------------------------------------------------------------------------------------------------------------------------------------------------------------------------------------------------------------------------------------------------------------------------------------------------------------------------------------------------------------------------------------------------------------------------------------------------------------------------------------------------------------------------------------------------------------|----------------------------------|-----|-------|-------|-------|-----|--|--|--|--|
| Computer systems design   \$0   \$144   \$19   \$163   0.0     Knitting mills   \$0   \$3   \$146   \$149   0.0     Bowling centers   \$0   \$81   \$65   \$147   0.0     Material handling mfg   \$0   \$84   \$58   \$141   0.0     Upholstered furniture mfg   \$0   \$1139   \$140   0.0     Soft drink/ice mfg   \$0   \$107   \$28   \$136   0.0     Software publishers   \$0   \$70   \$65   \$136   0.0     All other food mfg   \$0   \$42   \$93   \$135   0.0     Apparel accessories   \$0   \$35   \$100   \$135   0.0     Blind and shade mfg   \$0   \$4   \$124   \$127   0.0     Nonupholstered mfg   \$0   \$110   \$12   \$122   0.0     Purchasd steel mfg   \$0   \$61   \$60   \$121   0.0     Rail transportation   \$0   \$59   \$62   \$112 <td>Misc wood mfg</td> <td>\$0</td> <td>\$80</td> <td>\$94</td> <td>\$174</td> <td>0.0</td>                                                                                                                          | Misc wood mfg                    | \$0 | \$80  | \$94  | \$174 | 0.0 |  |  |  |  |
| Knitting mills \$0 \$3 \$146 \$149 0.0   Bowling centers \$0 \$81 \$65 \$147 0.0   Material handling mfg \$0 \$84 \$58 \$141 0.0   Upholstered furniture mfg \$0 \$11 \$139 \$140 0.0   Soft drink/ice mfg \$0 \$107 \$28 \$136 0.0   Soft drink/ice mfg \$0 \$70 \$65 \$136 0.0   Software publishers \$0 \$70 \$65 \$136 0.0   All other food mfg \$0 \$42 \$93 \$135 0.0   Apparel accessories \$0 \$35 \$100 \$135 0.0   Blind and shade mfg \$0 \$4 \$124 \$127 0.0   Nonupholstered mfg \$0 \$110 \$12 \$122 0.0   Purchasd steel mfg \$0 \$110 \$12 \$122 0.0   Wood container mfg \$0 \$61 \$60 \$121 0.0   Fuit & veg canning \$0 \$65 \$116                                                                                                                                                                                                                                                                                                                                      | All other paper bag              | \$0 | \$104 | \$62  | \$166 | 0.0 |  |  |  |  |
| Bowling centers   \$0   \$81   \$65   \$147   0.0     Material handling mfg   \$0   \$84   \$58   \$141   0.0     Upholstered furniture mfg   \$0   \$1   \$139   \$140   0.0     Soft drink/ice mfg   \$0   \$107   \$28   \$136   0.0     Software publishers   \$0   \$70   \$65   \$136   0.0     All other food mfg   \$0   \$42   \$93   \$135   0.0     Apparel accessories   \$0   \$35   \$100   \$135   0.0     Nonupholstered mfg   \$0   \$4   \$124   \$127   0.0     Musement parks   \$0   \$3   \$119   \$122   0.0     Purchasd steel mfg   \$0   \$61   \$60   \$121   0.0     Rail transportation   \$0   \$59   \$62   \$121   0.0     Fruit & veg canning   \$0   \$67   \$45   \$112   0.0     Other machinery mfg   \$0   \$67   \$45                                                                                                                                                                                                                               | Computer systems design          | \$0 | \$144 | \$19  | \$163 | 0.0 |  |  |  |  |
| Material handling mfg \$0 \$84 \$58 \$141 0.0   Upholstered furniture mfg \$0 \$11 \$139 \$140 0.0   Soft drink/ice mfg \$0 \$107 \$28 \$136 0.0   Software publishers \$0 \$70 \$65 \$136 0.0   All other food mfg \$0 \$42 \$93 \$135 0.0   Apparel accessories \$0 \$35 \$100 \$135 0.0   Blind and shade mfg \$0 \$44 \$124 \$127 0.0   Nonupholstered mfg \$0 \$3 \$119 \$122 0.0   Amusement parks \$0 \$3 \$119 \$122 0.0   Support for businesses \$0 \$3110 \$12 \$122 0.0   Wood container mfg \$0 \$61 \$60 \$121 0.0   Rail transportation \$0 \$59 \$62 \$112 0.0   Plastics packaging mfg \$0 \$67 \$45 \$112 0.0   Other commercial mfg \$0 \$72                                                                                                                                                                                                                                                                                                                            | Knitting mills                   | \$0 | \$3   | \$146 | \$149 | 0.0 |  |  |  |  |
| Upholstered furniture mfg \$0 \$1 \$139 \$140 0.0   Soft drink/ice mfg \$0 \$107 \$28 \$136 0.0   Software publishers \$0 \$70 \$65 \$136 0.0   All other food mfg \$0 \$42 \$93 \$135 0.0   Apparel accessories \$0 \$35 \$100 \$135 0.0   Blind and shade mfg \$0 \$44 \$124 \$127 0.0   Nonupholstered mfg \$0 \$0 \$144 \$127 0.0   Amusement parks \$0 \$33 \$119 \$122 0.0   Purchasd steel mfg \$0 \$110 \$12 \$122 0.0   Support for businesses \$0 \$96 \$26 \$122 0.0   Wood container mfg \$0 \$61 \$60 \$121 0.0   Rail transportation \$0 \$59 \$62 \$112 0.0   Plastics packaging mfg \$0 \$67 \$45 \$112 0.0   Other commercial mfg \$0 \$72 <                                                                                                                                                                                                                                                                                                                              | Bowling centers                  | \$0 | \$81  | \$65  | \$147 | 0.0 |  |  |  |  |
| Soft drink/ice mfg   \$0   \$107   \$28   \$136   0.0     Software publishers   \$0   \$70   \$65   \$136   0.0     All other food mfg   \$0   \$42   \$93   \$135   0.0     Apparel accessories   \$0   \$35   \$100   \$135   0.0     Blind and shade mfg   \$0   \$44   \$124   \$127   0.0     Nonupholstered mfg   \$0   \$10   \$112   \$122   0.0     Amusement parks   \$0   \$110   \$12   \$122   0.0     Purchasd steel mfg   \$0   \$110   \$12   \$122   0.0     Support for businesses   \$0   \$96   \$26   \$122   0.0     Wood container mfg   \$0   \$61   \$60   \$121   0.0     Fruit & veg canning   \$0   \$65   \$116   0.0     Other commercial mfg   \$0   \$67   \$45   \$112   0.0     Plastics packaging mfg   \$0   \$55   \$53   \$108                                                                                                                                                                                                                       | Material handling mfg            | \$0 | \$84  | \$58  | \$141 | 0.0 |  |  |  |  |
| Software publishers \$0 \$70 \$65 \$136 0.0   All other food mfg \$0 \$42 \$93 \$135 0.0   Apparel accessories \$0 \$35 \$100 \$135 0.0   Blind and shade mfg \$0 \$44 \$124 \$127 0.0   Nonupholstered mfg \$0 \$4 \$124 \$127 0.0   Amusement parks \$0 \$33 \$119 \$122 0.0   Purchasd steel mfg \$0 \$110 \$12 \$122 0.0   Support for businesses \$0 \$96 \$26 \$122 0.0   Wood container mfg \$0 \$61 \$60 \$121 0.0   Rail transportation \$0 \$59 \$62 \$112 0.0   Plastics packaging mfg \$0 \$67 \$45 \$112 0.0   Other commercial mfg \$0 \$55 \$53 \$108 0.0   Other commercial mfg \$0 \$22 \$76 \$78 0.0   Office supplies mfg \$0 \$43 \$31                                                                                                                                                                                                                                                                                                                                 | Upholstered furniture mfg        | \$0 | \$1   | \$139 | \$140 | 0.0 |  |  |  |  |
| All other food mfg \$0 \$42 \$93 \$135 0.0   Apparel accessories \$0 \$35 \$100 \$135 0.0   Blind and shade mfg \$0 \$4 \$124 \$127 0.0   Nonupholstered mfg \$0 \$0 \$124 \$124 \$127 0.0   Amusement parks \$0 \$3 \$119 \$122 0.0   Purchasd steel mfg \$0 \$110 \$12 \$122 0.0   Support for businesses \$0 \$96 \$26 \$122 0.0   Wood container mfg \$0 \$61 \$60 \$121 0.0   Rail transportation \$0 \$59 \$62 \$112 0.0   Plastics packaging mfg \$0 \$67 \$45 \$112 0.0   Other commercial mfg \$0 \$72 \$31 \$103 0.0   Surgical appliance mfg \$0 \$54 \$20 \$73 0.0   Office supplies mfg \$0 \$43 \$31 \$74 0.0   Machine shops \$0 \$54                                                                                                                                                                                                                                                                                                                                       | Soft drink/ice mfg               | \$0 | \$107 | \$28  | \$136 | 0.0 |  |  |  |  |
| Apparel accessories \$0 \$35 \$100 \$135 0.0   Blind and shade mfg \$0 \$4 \$124 \$127 0.0   Nonupholstered mfg \$0 \$0 \$124 \$124 0.0   Amusement parks \$0 \$3 \$119 \$122 0.0   Purchasd steel mfg \$0 \$110 \$12 \$122 0.0   Support for businesses \$0 \$96 \$26 \$122 0.0   Wood container mfg \$0 \$61 \$60 \$121 0.0   Rail transportation \$0 \$59 \$62 \$112 0.0   Fruit & veg canning \$0 \$60 \$56 \$116 0.0   Other machinery mfg \$0 \$67 \$45 \$112 0.0   Plastics packaging mfg \$0 \$67 \$45 \$112 0.0   Other commercial mfg \$0 \$72 \$31 \$103 0.0   Surgical appliance mfg \$0 \$43 \$31 \$74 0.0   Machine shops \$0 \$54 \$20                                                                                                                                                                                                                                                                                                                                      | Software publishers              | \$0 | \$70  | \$65  | \$136 | 0.0 |  |  |  |  |
| Blind and shade mfg \$0 \$4 \$124 \$127 0.0   Nonupholstered mfg \$0 \$0 \$124 \$124 0.0   Amusement parks \$0 \$3 \$119 \$122 0.0   Purchasd steel mfg \$0 \$110 \$12 \$122 0.0   Support for businesses \$0 \$96 \$26 \$122 0.0   Wood container mfg \$0 \$61 \$60 \$121 0.0   Rail transportation \$0 \$59 \$62 \$112 0.0   Fruit & veg canning \$0 \$60 \$56 \$116 0.0   Other machinery mfg \$0 \$67 \$45 \$112 0.0   Plastics packaging mfg \$0 \$67 \$45 \$112 0.0   Other commercial mfg \$0 \$72 \$31 \$103 0.0   Surgical appliance mfg \$0 \$24 \$76 \$78 0.0   Office supplies mfg \$0 \$43 \$31 \$74 0.0   Machine shops \$0 \$54 \$20                                                                                                                                                                                                                                                                                                                                        | All other food mfg               | \$0 | \$42  | \$93  | \$135 | 0.0 |  |  |  |  |
| Nonupholstered mfg   \$0   \$0   \$124   \$124   0.0     Amusement parks   \$0   \$3   \$119   \$122   0.0     Purchasd steel mfg   \$0   \$110   \$12   \$122   0.0     Support for businesses   \$0   \$96   \$26   \$122   0.0     Wood container mfg   \$0   \$61   \$60   \$121   0.0     Rail transportation   \$0   \$59   \$62   \$121   0.0     Fruit & veg canning   \$0   \$60   \$56   \$116   0.0     Other machinery mfg   \$0   \$67   \$45   \$112   0.0     Plastics packaging mfg   \$0   \$55   \$53   \$108   0.0     Other commercial mfg   \$0   \$72   \$31   \$103   0.0     Surgical appliance mfg   \$0   \$43   \$31   \$74   0.0     Machine shops   \$0   \$54   \$20   \$73   0.0     Coating, engraving mfg   \$0   \$46   \$24                                                                                                                                                                                                                             | Apparel accessories              | \$0 | \$35  | \$100 | \$135 | 0.0 |  |  |  |  |
| Amusement parks \$0 \$3 \$119 \$122 0.0   Purchasd steel mfg \$0 \$110 \$12 \$122 0.0   Support for businesses \$0 \$96 \$26 \$122 0.0   Wood container mfg \$0 \$61 \$60 \$121 0.0   Rail transportation \$0 \$59 \$62 \$121 0.0   Fruit & veg canning \$0 \$60 \$56 \$116 0.0   Other machinery mfg \$0 \$67 \$45 \$112 0.0   Plastics packaging mfg \$0 \$55 \$53 \$108 0.0   Other commercial mfg \$0 \$72 \$31 \$103 0.0   Surgical appliance mfg \$0 \$43 \$31 \$74 0.0   Office supplies mfg \$0 \$43 \$31 \$74 0.0   Machine shops \$0 \$54 \$20 \$73 0.0   Coating, engraving mfg \$0 \$46 \$24 \$70 0.0   Other computer svcs \$0 \$63 \$5                                                                                                                                                                                                                                                                                                                                       | Blind and shade mfg              | \$0 | \$4   | \$124 | \$127 | 0.0 |  |  |  |  |
| Purchasd steel mfg \$0 \$110 \$12 \$122 0.0   Support for businesses \$0 \$96 \$26 \$122 0.0   Wood container mfg \$0 \$61 \$60 \$121 0.0   Rail transportation \$0 \$59 \$62 \$121 0.0   Fruit & veg canning \$0 \$60 \$56 \$116 0.0   Other machinery mfg \$0 \$67 \$45 \$112 0.0   Plastics packaging mfg \$0 \$67 \$45 \$112 0.0   Other commercial mfg \$0 \$72 \$31 \$103 0.0   Surgical appliance mfg \$0 \$24 \$76 \$78 0.0   Office supplies mfg \$0 \$43 \$31 \$74 0.0   Machine shops \$0 \$54 \$20 \$73 0.0   Coating, engraving mfg \$0 \$46 \$24 \$70 0.0   Other computer svcs \$0 \$63 \$5 \$68 0.0   Female cut & sew mfg \$0 \$0 \$64 <td>Nonupholstered mfg</td> <td>\$0</td> <td>\$0</td> <td>\$124</td> <td>\$124</td> <td>0.0</td>                                                                                                                                                                                                                                   | Nonupholstered mfg               | \$0 | \$0   | \$124 | \$124 | 0.0 |  |  |  |  |
| Support for businesses   \$0   \$96   \$26   \$122   0.0     Wood container mfg   \$0   \$61   \$60   \$121   0.0     Rail transportation   \$0   \$59   \$62   \$121   0.0     Fruit & veg canning   \$0   \$60   \$56   \$116   0.0     Other machinery mfg   \$0   \$67   \$45   \$112   0.0     Plastics packaging mfg   \$0   \$55   \$53   \$108   0.0     Other commercial mfg   \$0   \$72   \$31   \$103   0.0     Surgical appliance mfg   \$0   \$43   \$31   \$74   0.0     Office supplies mfg   \$0   \$43   \$31   \$74   0.0     Machine shops   \$0   \$54   \$20   \$73   0.0     Coating, engraving mfg   \$0   \$46   \$24   \$70   0.0     Other computer svcs   \$0   \$63   \$5   \$68   0.0     Female cut & sew mfg   \$0   \$0   \$64                                                                                                                                                                                                                            | Amusement parks                  | \$0 | \$3   | \$119 | \$122 | 0.0 |  |  |  |  |
| Wood container mfg \$0 \$61 \$60 \$121 0.0   Rail transportation \$0 \$59 \$62 \$121 0.0   Fruit & veg canning \$0 \$60 \$56 \$116 0.0   Other machinery mfg \$0 \$67 \$45 \$112 0.0   Plastics packaging mfg \$0 \$55 \$53 \$108 0.0   Other commercial mfg \$0 \$72 \$31 \$103 0.0   Surgical appliance mfg \$0 \$2 \$76 \$78 0.0   Office supplies mfg \$0 \$43 \$31 \$74 0.0   Machine shops \$0 \$54 \$20 \$73 0.0   Coating, engraving mfg \$0 \$46 \$24 \$70 0.0   Other computer svcs \$0 \$63 \$5 \$68 0.0   Female cut & sew mfg \$0 \$0 \$64 \$64 0.0                                                                                                                                                                                                                                                                                                                                                                                                                           | Purchasd steel mfg               | \$0 | \$110 | \$12  | \$122 | 0.0 |  |  |  |  |
| Rail transportation \$0 \$59 \$62 \$121 0.0   Fruit & veg canning \$0 \$60 \$56 \$116 0.0   Other machinery mfg \$0 \$67 \$45 \$112 0.0   Plastics packaging mfg \$0 \$67 \$45 \$112 0.0   Other commercial mfg \$0 \$55 \$53 \$108 0.0   Surgical appliance mfg \$0 \$72 \$31 \$103 0.0   Office supplies mfg \$0 \$43 \$31 \$74 0.0   Machine shops \$0 \$54 \$20 \$73 0.0   Coating, engraving mfg \$0 \$46 \$24 \$70 0.0   Other computer svcs \$0 \$63 \$5 \$68 0.0   Female cut & sew mfg \$0 \$0 \$64 \$64 0.0                                                                                                                                                                                                                                                                                                                                                                                                                                                                      | Support for businesses           | \$0 | \$96  | \$26  | \$122 | 0.0 |  |  |  |  |
| Fruit & veg canning \$0 \$60 \$56 \$116 0.0   Other machinery mfg \$0 \$67 \$45 \$112 0.0   Plastics packaging mfg \$0 \$55 \$53 \$108 0.0   Other commercial mfg \$0 \$72 \$31 \$103 0.0   Surgical appliance mfg \$0 \$2 \$76 \$78 0.0   Office supplies mfg \$0 \$43 \$31 \$74 0.0   Machine shops \$0 \$54 \$20 \$73 0.0   Coating, engraving mfg \$0 \$46 \$24 \$70 0.0   Other computer svcs \$0 \$63 \$5 \$68 0.0   Female cut & sew mfg \$0 \$0 \$64 \$64 0.0                                                                                                                                                                                                                                                                                                                                                                                                                                                                                                                      | Wood container mfg               | \$0 | \$61  | \$60  | \$121 | 0.0 |  |  |  |  |
| Other machinery mfg   \$0   \$67   \$45   \$112   0.0     Plastics packaging mfg   \$0   \$55   \$53   \$108   0.0     Other commercial mfg   \$0   \$72   \$31   \$103   0.0     Surgical appliance mfg   \$0   \$2   \$76   \$78   0.0     Office supplies mfg   \$0   \$43   \$31   \$74   0.0     Machine shops   \$0   \$54   \$20   \$73   0.0     Coating, engraving mfg   \$0   \$46   \$24   \$70   0.0     Other computer svcs   \$0   \$63   \$5   \$68   0.0     Female cut & sew mfg   \$0   \$0   \$64   \$64   0.0     Veterinary services   \$0   \$0   \$64   \$64   0.0                                                                                                                                                                                                                                                                                                                                                                                                  | Rail transportation              | \$0 | \$59  | \$62  | \$121 | 0.0 |  |  |  |  |
| Plastics packaging mfg \$0 \$55 \$53 \$108 0.0   Other commercial mfg \$0 \$72 \$31 \$103 0.0   Surgical appliance mfg \$0 \$2 \$76 \$78 0.0   Office supplies mfg \$0 \$43 \$31 \$74 0.0   Machine shops \$0 \$54 \$20 \$73 0.0   Coating, engraving mfg \$0 \$46 \$24 \$70 0.0   Other computer svcs \$0 \$63 \$5 \$68 0.0   Female cut & sew mfg \$0 \$0 \$64 \$64 0.0   Veterinary services \$0 \$0 \$64 \$64 0.0                                                                                                                                                                                                                                                                                                                                                                                                                                                                                                                                                                      | Fruit & veg canning              | \$0 | \$60  | \$56  | \$116 | 0.0 |  |  |  |  |
| Other commercial mfg   \$0   \$72   \$31   \$103   0.0     Surgical appliance mfg   \$0   \$2   \$76   \$78   0.0     Office supplies mfg   \$0   \$43   \$31   \$74   0.0     Machine shops   \$0   \$54   \$20   \$73   0.0     Coating, engraving mfg   \$0   \$46   \$24   \$70   0.0     Other computer svcs   \$0   \$63   \$5   \$68   0.0     Female cut & sew mfg   \$0   \$0   \$64   \$64   0.0     Veterinary services   \$0   \$0   \$64   \$64   0.0                                                                                                                                                                                                                                                                                                                                                                                                                                                                                                                         | Other machinery mfg              | \$0 | \$67  | \$45  | \$112 | 0.0 |  |  |  |  |
| Surgical appliance mfg   \$0   \$2   \$76   \$78   0.0     Office supplies mfg   \$0   \$43   \$31   \$74   0.0     Machine shops   \$0   \$54   \$20   \$73   0.0     Coating, engraving mfg   \$0   \$46   \$24   \$70   0.0     Other computer svcs   \$0   \$63   \$55   \$68   0.0     Female cut & sew mfg   \$0   \$0   \$64   \$64   0.0     Veterinary services   \$0   \$0   \$64   \$64   0.0                                                                                                                                                                                                                                                                                                                                                                                                                                                                                                                                                                                   | Plastics packaging mfg           | \$0 | \$55  | \$53  | \$108 | 0.0 |  |  |  |  |
| Office supplies mfg   \$0   \$43   \$31   \$74   0.0     Machine shops   \$0   \$54   \$20   \$73   0.0     Coating, engraving mfg   \$0   \$46   \$24   \$70   0.0     Other computer svcs   \$0   \$63   \$5   \$68   0.0     Female cut & sew mfg   \$0   \$0   \$64   \$64   0.0     Veterinary services   \$0   \$0   \$64   \$64   0.0                                                                                                                                                                                                                                                                                                                                                                                                                                                                                                                                                                                                                                               | Other commercial mfg             | \$0 | \$72  | \$31  | \$103 | 0.0 |  |  |  |  |
| Machine shops   \$0   \$54   \$20   \$73   0.0     Coating, engraving mfg   \$0   \$46   \$24   \$70   0.0     Other computer svcs   \$0   \$63   \$5   \$68   0.0     Female cut & sew mfg   \$0   \$0   \$64   \$64   0.0     Veterinary services   \$0   \$0   \$64   \$64   0.0                                                                                                                                                                                                                                                                                                                                                                                                                                                                                                                                                                                                                                                                                                        | Surgical appliance mfg           | \$0 | \$2   | \$76  | \$78  | 0.0 |  |  |  |  |
| Coating, engraving mfg   \$0   \$46   \$24   \$70   0.0     Other computer svcs   \$0   \$63   \$5   \$68   0.0     Female cut & sew mfg   \$0   \$0   \$64   \$64   0.0     Veterinary services   \$0   \$0   \$64   \$64   0.0                                                                                                                                                                                                                                                                                                                                                                                                                                                                                                                                                                                                                                                                                                                                                           | Office supplies mfg              | \$0 | \$43  | \$31  | \$74  | 0.0 |  |  |  |  |
| Other computer svcs   \$0   \$63   \$5   \$68   0.0     Female cut & sew mfg   \$0   \$0   \$64   \$64   0.0     Veterinary services   \$0   \$0   \$64   \$64   0.0                                                                                                                                                                                                                                                                                                                                                                                                                                                                                                                                                                                                                                                                                                                                                                                                                       | Machine shops                    | \$0 | \$54  | \$20  | \$73  | 0.0 |  |  |  |  |
| Female cut & sew mfg   \$0   \$0   \$64   \$64   0.0     Veterinary services   \$0   \$0   \$64   \$64   0.0                                                                                                                                                                                                                                                                                                                                                                                                                                                                                                                                                                                                                                                                                                                                                                                                                                                                               | Coating, engraving mfg           | \$0 | \$46  | \$24  | \$70  | 0.0 |  |  |  |  |
| Veterinary services \$0 \$0 \$64 \$64 0.0                                                                                                                                                                                                                                                                                                                                                                                                                                                                                                                                                                                                                                                                                                                                                                                                                                                                                                                                                  | Other computer svcs              | \$0 | \$63  | \$5   | \$68  | 0.0 |  |  |  |  |
|                                                                                                                                                                                                                                                                                                                                                                                                                                                                                                                                                                                                                                                                                                                                                                                                                                                                                                                                                                                            | Female cut & sew mfg             | \$0 | \$0   | \$64  | \$64  | 0.0 |  |  |  |  |
| Click here to expand hidden rows                                                                                                                                                                                                                                                                                                                                                                                                                                                                                                                                                                                                                                                                                                                                                                                                                                                                                                                                                           | Veterinary services              | \$0 | \$0   | \$64  | \$64  | 0.0 |  |  |  |  |
|                                                                                                                                                                                                                                                                                                                                                                                                                                                                                                                                                                                                                                                                                                                                                                                                                                                                                                                                                                                            | Click here to expand hidden rows |     |       |       |       |     |  |  |  |  |