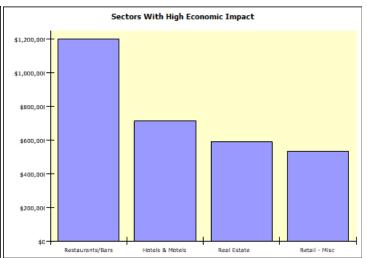

## Impact in Specific Economic Sectors

| Description                                   | Direct      | Indirect  | Induced   | Total       | Jobs |
|-----------------------------------------------|-------------|-----------|-----------|-------------|------|
| Museums- historical sites- zoos- and parks    | \$3,355,425 | \$0       | \$2,841   | \$3,358,266 | 48.4 |
| Food services and drinking places             | \$1,023,473 | \$36,315  | \$138,547 | \$1,198,334 | 21.4 |
| Hotels and motels- including casino hotels    | \$682,941   | \$12,261  | \$16,128  | \$711,330   | 7.2  |
| Real estate establishments                    | \$0         | \$449,262 | \$138,961 | \$588,223   | 5.3  |
| Retail Stores - Miscellaneous                 | \$514,798   | \$1,577   | \$17,359  | \$533,734   | 16.5 |
| Imputed rental activity for owner-occupied dw | \$0         | \$0       | \$337,240 | \$337,240   |      |
| Retail Stores - Gasoline stations             | \$273,399   | \$884     | \$18,286  | \$292,570   | 1.8  |
| Private hospitals                             | \$0         | \$1       | \$181,503 | \$181,503   | 1.7  |
| Offices of physicians- dentists- and other he | \$0         | \$1       | \$145,400 | \$145,400   | 1.3  |
| Wholesale trade businesses                    | \$0         | \$40,563  | \$99,805  | \$140,368   | 0.9  |
| Insurance carriers                            | \$0         | \$58,805  | \$65,575  | \$124,380   | 0.5  |
| Management- scientific- and technical consult | \$0         | \$74,642  | \$13,144  | \$87,785    | 0.8  |
| Legal services                                | \$0         | \$32,388  | \$37,923  | \$70,311    | 0.5  |
| Printing                                      | \$0         | \$59,574  | \$8,479   | \$68,054    | 0.6  |
| Maint & repair construct of nonresident struc | \$0         | \$55,308  | \$9,803   | \$65,112    | 0.6  |
| Monetary authorities and depository credit in | \$0         | \$20,624  | \$44,016  | \$64,640    | 0.3  |
| Services to buildings and dwellings           | \$0         | \$50,443  | \$13,819  | \$64,263    | 1.0  |
| Retail Stores - Motor vehicle and parts       | \$0         | \$1,678   | \$59,123  | \$60,801    | 0.6  |
| US Postal Service                             | \$0         | \$47,874  | \$12,142  | \$60,016    | 0.6  |
| Petroleum refineries                          | \$0         | \$19,462  | \$39,323  | \$58,785    |      |
| Accounting- tax preparation- bookkeeping- and | \$0         | \$41,645  | \$14,930  | \$56,575    | 0.7  |
| Securities- commodity contracts- investments- | \$0         | \$10,694  | \$40,730  | \$51,423    | 0.2  |
| Retail Stores - Food and beverage             | \$0         | \$1,168   | \$49,875  | \$51,043    | 0.8  |