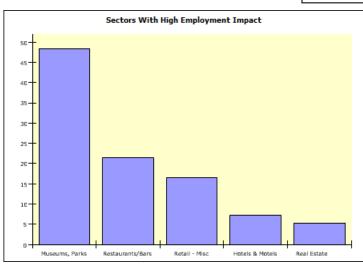

## Impact in Specific Economic Sectors

| Description                                   | Direct      | Indirect  | Induced   | Total       | Jobs |
|-----------------------------------------------|-------------|-----------|-----------|-------------|------|
| Museums- historical sites- zoos- and parks    | \$3,355,425 | \$0       | \$2,841   | \$3,358,266 | 48.4 |
| Food services and drinking places             | \$1,023,473 | \$36,315  | \$138,547 | \$1,198,334 | 21.4 |
| Hotels and motels- including casino hotels    | \$682,941   | \$12,261  | \$16,128  | \$711,330   | 7.2  |
| Real estate establishments                    | \$0         | \$449,262 | \$138,961 | \$588,223   | 5.3  |
| Retail Stores - Miscellaneous                 | \$514,798   | \$1,577   | \$17,359  | \$533,734   | 16.5 |
| Imputed rental activity for owner-occupied dw | \$0         | \$0       | \$337,240 | \$337,240   |      |
| Retail Stores - Gasoline stations             | \$273,399   | \$884     | \$18,286  | \$292,570   | 1.8  |
| Private hospitals                             | \$0         | \$1       | \$181,503 | \$181,503   | 1.7  |
| Offices of physicians- dentists- and other he | \$0         | \$1       | \$145,400 | \$145,400   | 1.3  |
| Wholesale trade businesses                    | \$0         | \$40,563  | \$99,805  | \$140,368   | 0.9  |
| Insurance carriers                            | \$0         | \$58,805  | \$65,575  | \$124,380   | 0.5  |
| Management- scientific- and technical consult | \$0         | \$74,642  | \$13,144  | \$87,785    | 0.8  |
| Legal services                                | \$0         | \$32,388  | \$37,923  | \$70,311    | 0.5  |
| Printing                                      | \$0         | \$59,574  | \$8,479   | \$68,054    | 0.6  |
| Maint & repair construct of nonresident struc | \$0         | \$55,308  | \$9,803   | \$65,112    | 0.6  |
| Monetary authorities and depository credit in | \$0         | \$20,624  | \$44,016  | \$64,640    | 0.3  |
| Services to buildings and dwellings           | \$0         | \$50,443  | \$13,819  | \$64,263    | 1.0  |
| Retail Stores - Motor vehicle and parts       | \$0         | \$1,678   | \$59,123  | \$60,801    | 0.6  |
| US Postal Service                             | \$0         | \$47,874  | \$12,142  | \$60,016    | 0.6  |
| Petroleum refineries                          | \$0         | \$19,462  | \$39,323  | \$58,785    |      |
| Accounting- tax preparation- bookkeeping- and | \$0         | \$41,645  | \$14,930  | \$56,575    | 0.7  |
| Securities- commodity contracts- investments- | \$0         | \$10,694  | \$40,730  | \$51,423    | 0.2  |
| Retail Stores - Food and beverage             | \$0         | \$1,168   | \$49,875  | \$51,043    | 0.8  |