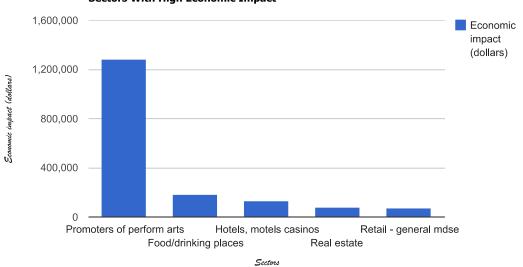

## **Sectors With High Economic Impact**

| Description               | Direct      | Indirect  | Induced         | Total           | Jobs |
|---------------------------|-------------|-----------|-----------------|-----------------|------|
| Promoters of perform arts | \$1,200,000 | \$81,525  | \$517           | \$1,282,042     | 22.5 |
| Food/drinking places      | \$156,557   | \$12,225  | \$12,045        | \$180,827       | 2.2  |
| Hotels, motels casinos    | \$121,329   | \$4,940   | \$1,966         | \$128,235       | 0.7  |
| Real estate               | \$0         | \$64,047  | \$11,856        | \$75,903        | 0.2  |
| Retail - general mdse     | \$69,723    | \$42      | \$549           | \$70,314        | 1.2  |
| Retail - gas stations     | \$41,541    | \$17      | \$229           | \$41,787        | 0.6  |
| Advertising               | \$0         | \$33,896  | \$969           | \$34,865        | 0.1  |
| Insurance brokers         | \$0         | \$33,651  | \$961           | \$34,612        | 0.1  |
| Imputed rental value      | \$0         | \$0       | \$32,989        | \$32,989        | 0.0  |
| Management svcs           | \$0         | \$30,263  | \$935           | \$31,198        | 0.1  |
| State/local transit       | \$0         | \$27,850  | \$630           | \$28,480        | 0.4  |
| Legal services            | \$0         | \$18,638  | \$3,959         | \$22,598        | 0.1  |
| Telecommunications        | \$0         | \$17,669  | \$2,997         | \$20,666        | 0.0  |
| Nondepository credit      | \$0         | \$14,410  | \$5,822         | \$20,232        | 0.0  |
| Management of companies   | \$0         | \$18,759  | \$1,276         | \$20,035        | 0.0  |
| Hospitals                 | \$0         | \$49      | \$17,709        | \$17,758        | 0.1  |
| Employment services       | \$0         | \$15,924  | \$871           | \$16,795        | 0.2  |
| Insurance carriers        | \$0         | \$10,702  | \$5,058         |                 | 0.0  |
| Accounting, tax prep      | \$0         | \$14,135  | \$1,039         | \$15,173        | 0.1  |
| Civic, social, prof orgs  | \$0         | \$12,131  | \$2,208         | \$14,340        | 0.1  |
| Power generation          | \$0         | \$11,371  | \$2,552         | \$13,923        | 0.0  |
| Monetary authorities      | \$0         | \$9,451   | \$4,231         | \$13,682        | 0.0  |
| Other educational svcs    | \$0         | \$12,442  | \$1,182         | \$13,623        | 0.1  |
| Independent artists       | \$0         | \$12,303  | \$39            | \$12,342        | 0.1  |
| Securities, investments   | \$0         | \$9,835   | \$2,454         | \$12,289        | 0.1  |
| Services to buildings     | \$0         | \$10,427  | \$1,514         | \$11,941        | 0.2  |
| Radio/TV broacasting      | \$0         | \$9,880   | \$334           | \$10,213        | 0.0  |
| Wholesale trade           | \$0         | \$5,648   | \$4,011         | \$9,659         | 0.0  |
| Architectural svcs        | \$0         | \$8,654   | \$785           | \$9,440         | 0.0  |
| Nonfinan intang lessors   | \$0         | \$8,958   | \$111           | \$9,070         | 0.0  |
| Health practitioners      | \$0         | \$11      | \$8,519         | \$8,530         | 0.1  |
| Office admin svcs         | \$0         | \$8,128   | \$331           | \$8,459         | 0.1  |
| Travel reservation svcs   | \$0         | \$8,220   | \$152           | \$8,372         | 0.1  |
| Oth State/Loc enterprise  | \$0         | \$4,252   | \$3,353         | \$7,605         | 0.0  |
| Petroleum refineries      | \$0         | \$6,421   | \$1,016         | \$7,436         | 0.0  |
| Other professional svcs   | \$0         | \$7,087   | \$302           | \$7,389         | 0.0  |
| Transit transportation    | \$0         | \$6,191   | \$140           | \$6,332         | 0.1  |
| Periodical publisher      | \$0         | \$5,300   | \$322           | \$5,622         | 0.0  |
| Environmental consulting  | \$0         | \$5,209   | \$161           | \$5,369         | 0.0  |
| Postal service            | \$0         | \$4,406   | \$521           | \$4,927         | 0.0  |
| Child day care svcs       | \$2,928     | \$0       | \$1,380         | \$4,308         | 0.1  |
| Colleges/universities     | \$0         | \$143     | \$4,036         | \$4,179         | 0.0  |
| Newspaper publishers      | \$0         | \$3,916   | \$188           | \$4,104         | 0.0  |
| Nursing/residential care  | \$0         | \$0       | \$3,978         | \$3,978         | 0.1  |
| Medical labs              | \$0         | \$999     | \$2,905         | \$3,904         | 0.0  |
| Funds, trusts, other      | \$0         | \$518     | \$3,092         | \$3,610         | 0.0  |
| Support for businesses    | \$0         | \$3,240   | \$220           | \$3,460         | 0.0  |
| Other govt enterprises    | \$0         | \$1,403   | \$2,015         | \$3,418         | 0.0  |
| Retail - food and bev     | \$0         | \$102     | \$2,974         | \$3,076         | 0.0  |
| Internet publishing       | \$0         | \$2,967   | \$81            | \$3,048         | 0.0  |
| Natural gas distrib       | \$0         |           | \$1,015         | \$2,790         | 0.0  |
| Performing arts comp      | \$0         | \$2,581   | \$203           |                 | 0.1  |
| Security services         | \$0         |           | \$363           |                 | 0.0  |
| Other support svcs        | \$0         | \$2,290   | \$43            |                 | 0.0  |
| Motion picture industry   | \$0         |           | \$387           |                 | 0.0  |
| Spectator sports          | \$0         |           |                 |                 | 0.0  |
| Couriers, messengers      | \$0         |           | \$130           |                 | 0.0  |
| Commercial leasing        | \$0         | \$1,862   | \$114           |                 | 0.0  |
| Individual, family svcs   | \$0         |           | \$1,792         |                 | 0.0  |
| Home health care svcs     | \$0         | \$0       | \$1,764         |                 | 0.0  |
| 1 - 12 112 200 3 3 3 3 3  | Ψ0          | <b>40</b> | Ţ.,. <b>Ŭ</b> 1 | φ.,. <b>σ</b> ι | 3.3  |