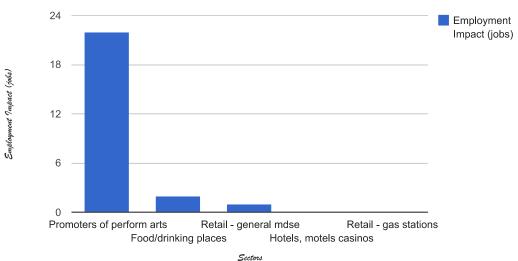

## **Sectors With High Employment Impact**

## **Sectors With High Economic Impact**

| Description               | Direct      | Indirect  | Induced         | Total           | Jobs |
|---------------------------|-------------|-----------|-----------------|-----------------|------|
| Promoters of perform arts | \$1,200,000 | \$81,525  | \$517           | \$1,282,042     | 22.5 |
| Food/drinking places      | \$156,557   | \$12,225  | \$12,045        | \$180,827       | 2.2  |
| Hotels, motels casinos    | \$121,329   | \$4,940   | \$1,966         | \$128,235       | 0.7  |
| Real estate               | \$0         | \$64,047  | \$11,856        | \$75,903        | 0.2  |
| Retail - general mdse     | \$69,723    | \$42      | \$549           | \$70,314        | 1.2  |
| Retail - gas stations     | \$41,541    | \$17      | \$229           | \$41,787        | 0.6  |
| Advertising               | \$0         | \$33,896  | \$969           | \$34,865        | 0.1  |
| Insurance brokers         | \$0         | \$33,651  | \$961           | \$34,612        | 0.1  |
| Imputed rental value      | \$0         | \$0       | \$32,989        | \$32,989        | 0.0  |
| Management svcs           | \$0         | \$30,263  | \$935           | \$31,198        | 0.1  |
| State/local transit       | \$0         | \$27,850  | \$630           | \$28,480        | 0.4  |
| Legal services            | \$0         | \$18,638  | \$3,959         | \$22,598        | 0.1  |
| Telecommunications        | \$0         | \$17,669  | \$2,997         | \$20,666        | 0.0  |
| Nondepository credit      | \$0         | \$14,410  | \$5,822         | \$20,232        | 0.0  |
| Management of companies   | \$0         | \$18,759  | \$1,276         | \$20,035        | 0.0  |
| Hospitals                 | \$0         | \$49      | \$17,709        | \$17,758        | 0.1  |
| Employment services       | \$0         | \$15,924  | \$871           | \$16,795        | 0.2  |
| Insurance carriers        | \$0         | \$10,702  | \$5,058         |                 | 0.0  |
| Accounting, tax prep      | \$0         | \$14,135  | \$1,039         | \$15,173        | 0.1  |
| Civic, social, prof orgs  | \$0         | \$12,131  | \$2,208         | \$14,340        | 0.1  |
| Power generation          | \$0         | \$11,371  | \$2,552         | \$13,923        | 0.0  |
| Monetary authorities      | \$0         | \$9,451   | \$4,231         | \$13,682        | 0.0  |
| Other educational svcs    | \$0         | \$12,442  | \$1,182         | \$13,623        | 0.1  |
| Independent artists       | \$0         | \$12,303  | \$39            | \$12,342        | 0.1  |
| Securities, investments   | \$0         | \$9,835   | \$2,454         | \$12,289        | 0.1  |
| Services to buildings     | \$0         | \$10,427  | \$1,514         | \$11,941        | 0.2  |
| Radio/TV broacasting      | \$0         | \$9,880   | \$334           | \$10,213        | 0.0  |
| Wholesale trade           | \$0         | \$5,648   | \$4,011         | \$9,659         | 0.0  |
| Architectural svcs        | \$0         | \$8,654   | \$785           | \$9,440         | 0.0  |
| Nonfinan intang lessors   | \$0         | \$8,958   | \$111           | \$9,070         | 0.0  |
| Health practitioners      | \$0         | \$11      | \$8,519         | \$8,530         | 0.1  |
| Office admin svcs         | \$0         | \$8,128   | \$331           | \$8,459         | 0.1  |
| Travel reservation svcs   | \$0         | \$8,220   | \$152           | \$8,372         | 0.1  |
| Oth State/Loc enterprise  | \$0         | \$4,252   | \$3,353         | \$7,605         | 0.0  |
| Petroleum refineries      | \$0         | \$6,421   | \$1,016         | \$7,436         | 0.0  |
| Other professional svcs   | \$0         | \$7,087   | \$302           | \$7,389         | 0.0  |
| Transit transportation    | \$0         | \$6,191   | \$140           | \$6,332         | 0.1  |
| Periodical publisher      | \$0         | \$5,300   | \$322           | \$5,622         | 0.0  |
| Environmental consulting  | \$0         | \$5,209   | \$161           | \$5,369         | 0.0  |
| Postal service            | \$0         | \$4,406   | \$521           | \$4,927         | 0.0  |
| Child day care svcs       | \$2,928     | \$0       | \$1,380         | \$4,308         | 0.1  |
| Colleges/universities     | \$0         | \$143     | \$4,036         | \$4,179         | 0.0  |
| Newspaper publishers      | \$0         | \$3,916   | \$188           | \$4,104         | 0.0  |
| Nursing/residential care  | \$0         | \$0       | \$3,978         | \$3,978         | 0.1  |
| Medical labs              | \$0         | \$999     | \$2,905         | \$3,904         | 0.0  |
| Funds, trusts, other      | \$0         | \$518     | \$3,092         | \$3,610         | 0.0  |
| Support for businesses    | \$0         | \$3,240   | \$220           | \$3,460         | 0.0  |
| Other govt enterprises    | \$0         | \$1,403   | \$2,015         | \$3,418         | 0.0  |
| Retail - food and bev     | \$0         | \$102     | \$2,974         | \$3,076         | 0.0  |
| Internet publishing       | \$0         | \$2,967   | \$81            | \$3,048         | 0.0  |
| Natural gas distrib       | \$0         |           | \$1,015         | \$2,790         | 0.0  |
| Performing arts comp      | \$0         | \$2,581   | \$203           |                 | 0.1  |
| Security services         | \$0         |           | \$363           |                 | 0.0  |
| Other support svcs        | \$0         | \$2,290   | \$43            |                 | 0.0  |
| Motion picture industry   | \$0         |           | \$387           |                 | 0.0  |
| Spectator sports          | \$0         |           |                 |                 | 0.0  |
| Couriers, messengers      | \$0         |           | \$130           |                 | 0.0  |
| Commercial leasing        | \$0         | \$1,862   | \$114           |                 | 0.0  |
| Individual, family svcs   | \$0         |           | \$1,792         |                 | 0.0  |
| Home health care svcs     | \$0         | \$0       | \$1,764         |                 | 0.0  |
| 1 - 12 112 200 3 3 3 3 3  | Ψ0          | <b>40</b> | Ţ.,. <b>Ŭ</b> 1 | φ.,. <b>σ</b> ι | 3.3  |