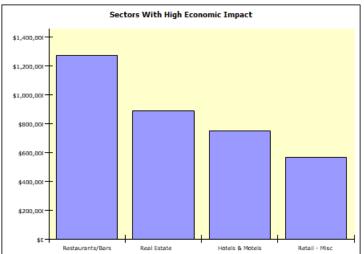

## **Impact in Specific Economic Sectors**

| Description                                   | Direct      | Indirect  | Induced   | Total       | Jobs |
|-----------------------------------------------|-------------|-----------|-----------|-------------|------|
| Museums- historical sites- zoos- and parks    | \$4,723,180 | \$0       | \$1,423   | \$4,724,603 | 84.3 |
| Food services and drinking places             | \$1,094,616 | \$37,385  | \$138,783 | \$1,270,783 | 22.1 |
| Real estate establishments                    | \$0         | \$729,905 | \$154,128 | \$884,033   | 5.2  |
| Hotels and motels- including casino hotels    | \$730,413   | \$6,692   | \$9,774   | \$746,880   | 8.9  |
| Retail Stores - Miscellaneous                 | \$548,337   | \$1,185   | \$13,854  | \$563,375   | 13.1 |
| Imputed rental activity for owner-occupied dw | \$0         | \$0       | \$393,751 | \$393,751   |      |
| Retail Stores - Gasoline stations             | \$291,580   | \$689     | \$14,849  | \$307,118   | 4.4  |
| Electric power generation- transmission- and  | \$0         | \$218,551 | \$63,345  | \$281,896   | 0.5  |
| Offices of physicians- dentists- and other he | \$0         | \$1       | \$173,970 | \$173,971   | 1.5  |
| Private hospitals                             | \$0         | \$1       | \$156,397 | \$156,398   | 1.4  |
| Wholesale trade businesses                    | \$0         | \$37,506  | \$95,266  | \$132,771   | 0.7  |
| Monetary authorities and depository credit in | \$0         | \$37,367  | \$75,783  | \$113,150   | 0.6  |
| Radio and television broadcasting             | \$0         | \$96,533  | \$10,859  | \$107,393   | 0.7  |
| Telecommunications                            | \$0         | \$52,943  | \$52,107  | \$105,050   | 0.2  |
| Maint & repair construct of nonresident struc | \$0         | \$89,520  | \$12,176  | \$101,696   | 0.9  |
| Services to buildings and dwellings           | \$0         | \$75,295  | \$15,179  | \$90,474    | 1.4  |
| Other state and local government enterprises  | \$0         | \$51,754  | \$36,856  | \$88,610    | 0.3  |
| Insurance carriers                            | \$0         | \$42,231  | \$35,590  | \$77,821    | 0.2  |
| Accounting- tax preparation- bookkeeping- and | \$0         | \$55,686  | \$14,562  | \$70,248    | 0.8  |
| Employment services                           | \$0         | \$56,435  | \$12,894  | \$69,329    | 1.6  |
| Office administrative services                | \$0         | \$58,298  | \$9,594   | \$67,893    | 0.3  |
| Retail Stores - Motor vehicle and parts       | \$0         | \$1,972   | \$65,037  | \$67,009    | 0.7  |
| US Postal Service                             | \$0         | \$50,919  | \$10,269  | \$61,188    | 0.6  |