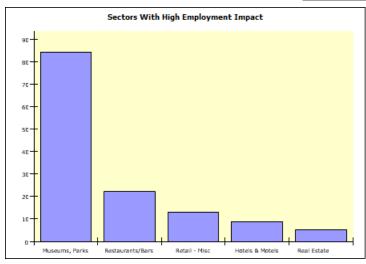

## **Impact in Specific Economic Sectors**

| Description                                   | Direct      | Indirect  | Induced   | Total       | Jobs |
|-----------------------------------------------|-------------|-----------|-----------|-------------|------|
| Museums- historical sites- zoos- and parks    | \$4,723,180 | \$0       | \$1,423   | \$4,724,603 | 84.3 |
| Food services and drinking places             | \$1,094,616 | \$37,385  | \$138,783 | \$1,270,783 | 22.1 |
| Real estate establishments                    | \$0         | \$729,905 | \$154,128 | \$884,033   | 5.2  |
| Hotels and motels- including casino hotels    | \$730,413   | \$6,692   | \$9,774   | \$746,880   | 8.9  |
| Retail Stores - Miscellaneous                 | \$548,337   | \$1,185   | \$13,854  | \$563,375   | 13.1 |
| Imputed rental activity for owner-occupied dw | \$0         | \$0       | \$393,751 | \$393,751   |      |
| Retail Stores - Gasoline stations             | \$291,580   | \$689     | \$14,849  | \$307,118   | 4.4  |
| Electric power generation- transmission- and  | \$0         | \$218,551 | \$63,345  | \$281,896   | 0.5  |
| Offices of physicians- dentists- and other he | \$0         | \$1       | \$173,970 | \$173,971   | 1.5  |
| Private hospitals                             | \$0         | \$1       | \$156,397 | \$156,398   | 1.4  |
| Wholesale trade businesses                    | \$0         | \$37,506  | \$95,266  | \$132,771   | 0.7  |
| Monetary authorities and depository credit in | \$0         | \$37,367  | \$75,783  | \$113,150   | 0.6  |
| Radio and television broadcasting             | \$0         | \$96,533  | \$10,859  | \$107,393   | 0.7  |
| Telecommunications                            | \$0         | \$52,943  | \$52,107  | \$105,050   | 0.2  |
| Maint & repair construct of nonresident struc | \$0         | \$89,520  | \$12,176  | \$101,696   | 0.9  |
| Services to buildings and dwellings           | \$0         | \$75,295  | \$15,179  | \$90,474    | 1.4  |
| Other state and local government enterprises  | \$0         | \$51,754  | \$36,856  | \$88,610    | 0.3  |
| Insurance carriers                            | \$0         | \$42,231  | \$35,590  | \$77,821    | 0.2  |
| Accounting- tax preparation- bookkeeping- and | \$0         | \$55,686  | \$14,562  | \$70,248    | 0.8  |
| Employment services                           | \$0         | \$56,435  | \$12,894  | \$69,329    | 1.6  |
| Office administrative services                | \$0         | \$58,298  | \$9,594   | \$67,893    | 0.3  |
| Retail Stores - Motor vehicle and parts       | \$0         | \$1,972   | \$65,037  | \$67,009    | 0.7  |
| US Postal Service                             | \$0         | \$50,919  | \$10,269  | \$61,188    | 0.6  |