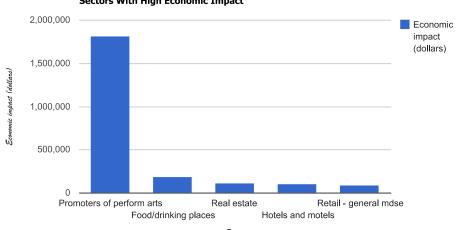

## **Sectors With High Economic Impact**

| Description  Promotors of perform arts         |                  |                | Induced              |                        | Jobs |
|------------------------------------------------|------------------|----------------|----------------------|------------------------|------|
| Promoters of perform arts                      | \$1,700,000      |                |                      |                        | 33.0 |
| Food/drinking places Real estate               | \$138,600<br>\$0 |                | \$30,481<br>\$26,531 | \$185,528<br>\$113,363 | 2.3  |
| Hotels and motels                              | \$99,000         |                |                      | \$109,242              | 0.4  |
| Retail - general mdse                          | \$77,040         |                | \$8,881              | \$86,297               | 0.7  |
| Imputed rental value                           | \$0              |                | \$82,369             | \$82,369               | 0.0  |
| Independent artists                            | \$0              | \$81,203       | \$513                | \$81,716               | 0.8  |
| Insurance brokers                              | \$0              |                | \$3,550              | \$54,751               | 0.2  |
| Advertising                                    | \$0              |                | \$3,115              | \$50,576               | 0.3  |
| Insurance carriers                             | \$0<br>\$0       |                | \$22,167             | \$48,431               | 0.1  |
| Management svcs Nonfinan intang lessors        | \$0<br>\$0       |                |                      | \$45,738<br>\$45,456   | 0.2  |
| Wholesale trade                                | \$0<br>\$0       |                | \$26,505             | \$40,637               | 0.0  |
| Retail - gas stations                          | \$37,440         |                | \$2,028              | \$39,539               | 0.2  |
| Transit transportation                         | \$0              |                |                      | \$39,061               | 0.7  |
| Legal services                                 | \$0              | \$27,154       | \$9,670              | \$36,824               | 0.2  |
| Telecommunications                             | \$0              | \$24,494       | \$6,880              | \$31,374               | 0.1  |
| Monetary authorities                           | \$0              |                | \$14,366             | \$31,228               | 0.1  |
| Hospitals                                      | \$0              |                | \$31,132             |                        | 0.2  |
| Management of companies<br>Employment services |                  |                | \$3,658              | \$28,829               | 0.1  |
| Nondepository credit                           | \$0<br>\$0       |                | \$2,149<br>\$10,323  | \$25,248<br>\$24,309   | 0.4  |
| Health practitioners                           | \$0              |                | \$23,957             | \$23,996               | 0.0  |
| Accounting, tax prep                           | \$0              |                | \$2,828              | \$23,719               | 0.2  |
| Securities, investments                        | \$0              |                |                      | \$23,123               | 0.2  |
| Other educational svcs                         | \$0              |                | \$3,067              | \$21,862               | 0.3  |
| Oth State/Loc enterprise                       | \$0              |                | \$10,711             | \$18,611               | 0.0  |
| Civic, social, prof orgs                       | \$0              |                |                      | \$18,470               | 0.2  |
| Services to buildings                          | \$0              |                |                      | \$17,262               | 0.2  |
| Travel reservation svcs Office admin svcs      | \$0<br>\$0       | . ,            | \$450<br>\$865       | \$13,425<br>\$13,061   | 0.1  |
| Petroleum refineries                           | \$0              |                |                      | \$12,894               | 0.0  |
| Other support svcs                             | \$0              |                |                      | \$10,872               | 0.1  |
| Natural gas distrib                            | \$0              |                |                      | \$10,746               | 0.0  |
| Other professional svcs                        | \$0              | \$9,863        | \$793                | \$10,656               | 0.1  |
| Retail - food and bev                          | \$0              |                |                      | \$10,133               | 0.1  |
| Support for businesses                         | \$0              |                | \$1,181              | \$9,986                | 0.1  |
| State/local transit                            | \$0<br>\$0       |                | \$343                | \$9,651                | 0.1  |
| Colleges/universities Funds, trusts, other     | \$0<br>\$0       | \$129<br>\$888 |                      | \$9,169<br>\$9,019     | 0.1  |
| Radio/TV broacasting                           | \$0              |                |                      | \$8,356                | 0.0  |
| Environmental consulting                       | \$0              |                | \$439                | \$8,043                | 0.1  |
| Architectural svcs                             | \$0              |                | \$1,761              | \$7,932                | 0.1  |
| Motion picture industry                        | \$0              | \$5,648        | \$2,179              | \$7,827                | 0.0  |
| Couriers, messengers                           | \$0              |                |                      | \$7,325                | 0.0  |
| Retail - Nonstore                              | \$0              | \$78           | \$6,904              | \$6,982                | 0.0  |
| Cable programming                              | \$0              |                |                      | \$6,738                | 0.0  |
| Postal service Child day care svcs             | \$0<br>\$3,600   |                | \$1,451<br>\$2,940   | \$6,737<br>\$6,540     | 0.1  |
| Medical labs                                   | \$3,000          |                | \$5,114              | \$6,196                | 0.0  |
| Nonres maintenance                             | \$0              |                | \$1,170              | \$6,171                | 0.0  |
| Internet publishing                            | \$0              |                | \$341                | \$6,135                | 0.0  |
| Waste management                               | \$0              |                | \$1,688              | \$6,098                | 0.0  |
| Nursing/residential care                       | \$0              |                | \$6,082              | \$6,082                | 0.1  |
| Spectator sports                               | \$0              |                | \$933                | \$5,435                | 0.1  |
| Newspaper publishers                           | \$0              |                | \$485                | \$5,370                | 0.0  |
| Auto equip rental                              | \$0<br>\$0       |                | \$1,432<br>\$5,151   | \$5,343<br>\$5,248     | 0.0  |
| Retail - clothing Performing arts co           | \$0<br>\$0       |                | \$5,151              | \$5,248<br>\$5,071     | 0.1  |
| Retail - health care                           | \$0<br>\$0       |                | \$4,896              | \$5,071                | 0.0  |
| Truck transportation                           | \$0              |                | \$1,937              | \$4,716                | 0.0  |
| Amusement parks                                | \$0              |                | \$4,362              | \$4,609                | 0.0  |
| Automotive repair                              | \$0              |                | \$2,646              | \$4,445                | 0.0  |
| Individual, family svcs                        | \$0              | \$0            | \$4,402              | \$4,402                | 0.1  |
| Periodical publisher                           | \$0              |                | \$465                | \$4,305                | 0.0  |
| Security services                              | \$0              |                | \$930                | \$4,187                | 0.1  |
| Other computer svcs                            | \$0              |                | \$702                | \$4,162                | 0.0  |
| Other personal svcs                            | \$0<br>\$0       |                | \$3,273              | \$4,097                | 0.0  |
| Elem/sec schools                               | \$0              | \$0            | \$3,931              | \$3,931                | 0.1  |