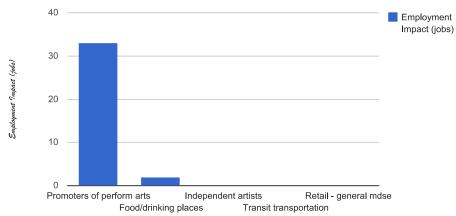

## **Sectors With High Employment Impact**

## **Sectors With High Economic Impact**

| Description  Promotors of perform arts         |                  |                | Induced              |                        | Jobs |
|------------------------------------------------|------------------|----------------|----------------------|------------------------|------|
| Promoters of perform arts                      | \$1,700,000      |                |                      |                        | 33.0 |
| Food/drinking places Real estate               | \$138,600<br>\$0 |                | \$30,481<br>\$26,531 | \$185,528<br>\$113,363 | 2.3  |
| Hotels and motels                              | \$99,000         |                |                      | \$109,242              | 0.4  |
| Retail - general mdse                          | \$77,040         |                | \$8,881              | \$86,297               | 0.7  |
| Imputed rental value                           | \$0              |                | \$82,369             | \$82,369               | 0.0  |
| Independent artists                            | \$0              | \$81,203       | \$513                | \$81,716               | 0.8  |
| Insurance brokers                              | \$0              |                | \$3,550              | \$54,751               | 0.2  |
| Advertising                                    | \$0              |                | \$3,115              | \$50,576               | 0.3  |
| Insurance carriers                             | \$0<br>\$0       |                | \$22,167             | \$48,431               | 0.1  |
| Management svcs Nonfinan intang lessors        | \$0<br>\$0       |                |                      | \$45,738<br>\$45,456   | 0.2  |
| Wholesale trade                                | \$0<br>\$0       |                | \$26,505             | \$40,637               | 0.0  |
| Retail - gas stations                          | \$37,440         |                | \$2,028              | \$39,539               | 0.2  |
| Transit transportation                         | \$0              |                |                      | \$39,061               | 0.7  |
| Legal services                                 | \$0              | \$27,154       | \$9,670              | \$36,824               | 0.2  |
| Telecommunications                             | \$0              | \$24,494       | \$6,880              | \$31,374               | 0.1  |
| Monetary authorities                           | \$0              |                | \$14,366             | \$31,228               | 0.1  |
| Hospitals                                      | \$0              |                | \$31,132             |                        | 0.2  |
| Management of companies<br>Employment services |                  |                | \$3,658              | \$28,829               | 0.1  |
| Nondepository credit                           | \$0<br>\$0       |                | \$2,149<br>\$10,323  | \$25,248<br>\$24,309   | 0.4  |
| Health practitioners                           | \$0              |                | \$23,957             | \$23,996               | 0.0  |
| Accounting, tax prep                           | \$0              |                | \$2,828              | \$23,719               | 0.2  |
| Securities, investments                        | \$0              |                |                      | \$23,123               | 0.2  |
| Other educational svcs                         | \$0              |                | \$3,067              | \$21,862               | 0.3  |
| Oth State/Loc enterprise                       | \$0              |                | \$10,711             | \$18,611               | 0.0  |
| Civic, social, prof orgs                       | \$0              |                |                      | \$18,470               | 0.2  |
| Services to buildings                          | \$0              |                |                      | \$17,262               | 0.2  |
| Travel reservation svcs Office admin svcs      | \$0<br>\$0       | . ,            | \$450<br>\$865       | \$13,425<br>\$13,061   | 0.1  |
| Petroleum refineries                           | \$0              |                |                      | \$12,894               | 0.0  |
| Other support svcs                             | \$0              |                |                      | \$10,872               | 0.1  |
| Natural gas distrib                            | \$0              |                |                      | \$10,746               | 0.0  |
| Other professional svcs                        | \$0              | \$9,863        | \$793                | \$10,656               | 0.1  |
| Retail - food and bev                          | \$0              |                |                      | \$10,133               | 0.1  |
| Support for businesses                         | \$0              |                | \$1,181              | \$9,986                | 0.1  |
| State/local transit                            | \$0<br>\$0       |                | \$343                | \$9,651                | 0.1  |
| Colleges/universities Funds, trusts, other     | \$0<br>\$0       | \$129<br>\$888 |                      | \$9,169<br>\$9,019     | 0.1  |
| Radio/TV broacasting                           | \$0              |                |                      | \$8,356                | 0.0  |
| Environmental consulting                       | \$0              |                | \$439                | \$8,043                | 0.1  |
| Architectural svcs                             | \$0              |                | \$1,761              | \$7,932                | 0.1  |
| Motion picture industry                        | \$0              | \$5,648        | \$2,179              | \$7,827                | 0.0  |
| Couriers, messengers                           | \$0              |                |                      | \$7,325                | 0.0  |
| Retail - Nonstore                              | \$0              | \$78           | \$6,904              | \$6,982                | 0.0  |
| Cable programming                              | \$0              |                |                      | \$6,738                | 0.0  |
| Postal service Child day care svcs             | \$0<br>\$3,600   |                | \$1,451<br>\$2,940   | \$6,737<br>\$6,540     | 0.1  |
| Medical labs                                   | \$3,000          |                | \$5,114              | \$6,196                | 0.0  |
| Nonres maintenance                             | \$0              |                | \$1,170              | \$6,171                | 0.0  |
| Internet publishing                            | \$0              |                | \$341                | \$6,135                | 0.0  |
| Waste management                               | \$0              |                | \$1,688              | \$6,098                | 0.0  |
| Nursing/residential care                       | \$0              |                | \$6,082              | \$6,082                | 0.1  |
| Spectator sports                               | \$0              |                | \$933                | \$5,435                | 0.1  |
| Newspaper publishers                           | \$0              |                | \$485                | \$5,370                | 0.0  |
| Auto equip rental                              | \$0<br>\$0       |                | \$1,432<br>\$5,151   | \$5,343<br>\$5,248     | 0.0  |
| Retail - clothing Performing arts co           | \$0<br>\$0       |                | \$5,151              | \$5,248<br>\$5,071     | 0.1  |
| Retail - health care                           | \$0<br>\$0       |                | \$4,896              | \$5,071                | 0.0  |
| Truck transportation                           | \$0              |                | \$1,937              | \$4,716                | 0.0  |
| Amusement parks                                | \$0              |                | \$4,362              | \$4,609                | 0.0  |
| Automotive repair                              | \$0              |                | \$2,646              | \$4,445                | 0.0  |
| Individual, family svcs                        | \$0              | \$0            | \$4,402              | \$4,402                | 0.1  |
| Periodical publisher                           | \$0              |                | \$465                | \$4,305                | 0.0  |
| Security services                              | \$0              |                | \$930                | \$4,187                | 0.1  |
| Other computer svcs                            | \$0              |                | \$702                | \$4,162                | 0.0  |
| Other personal svcs                            | \$0<br>\$0       |                | \$3,273              | \$4,097                | 0.0  |
| Elem/sec schools                               | \$0              | \$0            | \$3,931              | \$3,931                | 0.1  |