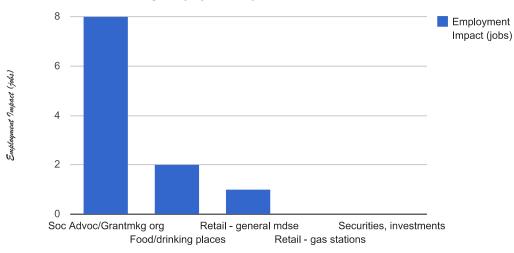

## **Sectors With High Employment Impact**

## **Sectors With High Economic Impact**

| Description                                 | Direct                    | Indirect          | Induced              | Total       | lobe               |
|---------------------------------------------|---------------------------|-------------------|----------------------|-------------|--------------------|
| Description Soc Advoc/Grantmkg org          | <b>Direct</b> \$1,000,000 |                   |                      | \$1,003,918 | <b>Jobs</b><br>9.0 |
| Food/drinking places                        | \$1,000,000               |                   | . ,                  | \$148,017   | 2.5                |
| Real estate                                 |                           |                   | \$36,799             |             | 0.5                |
|                                             | \$0<br>\$0                |                   | \$81,168             |             |                    |
| Imputed rental value Hotels, motels casinos |                           |                   |                      |             |                    |
| ,                                           |                           | \$10,940<br>\$144 |                      |             |                    |
| Retail - gas stations                       | \$57,456                  |                   |                      |             |                    |
| Retail - general mdse                       | \$49,784                  |                   | . ,                  |             |                    |
| Hospitals                                   | \$0<br>\$0                |                   | \$46,937<br>\$41,527 |             | 0.3                |
| Health practitioners                        |                           |                   | \$14,755             |             |                    |
| Nondepository credit                        |                           |                   |                      |             | 0.1                |
| Management svcs Wholesale trade             |                           | \$30,562          |                      |             | 0.3                |
|                                             | \$0<br>\$0                |                   | \$20,230             |             |                    |
| Monetary authorities                        |                           |                   | \$14,618             |             |                    |
| Securities, investments                     |                           | \$14,958          |                      |             |                    |
| Telecommunications                          |                           | \$13,723          |                      |             | 0.0                |
| Oth State/Loc enterprise                    | \$0<br>\$0                |                   | \$12,778             |             | 0.1                |
| Power generation                            | \$0                       |                   | \$10,235             |             | 0.0                |
| Other educational svcs                      | \$0<br>\$0                |                   |                      |             | 0.2                |
| Legal services                              | \$0                       | \$7,191           |                      |             | 0.1                |
| Accounting, tax prep                        | \$0<br>\$0                |                   |                      |             | 0.2                |
| Medical labs                                | \$0                       |                   | \$12,370             |             | 0.1                |
| Employment services                         | \$0                       | \$9,779           |                      |             |                    |
| Nursing/residential care                    | \$0                       |                   | \$11,396             |             |                    |
| Retail - food and bev                       | \$0                       |                   | \$10,470             |             |                    |
| Services to buildings                       | \$0                       |                   |                      |             | 0.2                |
| Couriers, messengers                        | \$0                       |                   |                      |             |                    |
| Truck transportation                        | \$0                       |                   |                      |             |                    |
| Insurance carriers                          | \$0                       | \$2,445           |                      |             |                    |
| Retail-motor veh, parts                     | \$0                       |                   |                      |             |                    |
| Natural gas distrib                         | \$0                       | \$2,135           |                      |             |                    |
| Office admin svcs                           | \$0                       |                   |                      |             |                    |
| Postal service                              | \$0                       | \$5,836           |                      |             |                    |
| Management of companies                     |                           |                   |                      |             | 0.0                |
| Civic, social, prof orgs                    | \$0                       | \$2,371           | \$3,965              |             | 0.1                |
| Support for businesses                      | \$0                       |                   |                      |             |                    |
| Funds, trusts, other                        | \$0                       | \$214             |                      |             |                    |
| Nonres maintenance                          | \$0                       |                   |                      |             |                    |
| Automotive repair                           | \$0                       |                   |                      |             |                    |
| Newspaper publishers                        | \$0                       | \$4,301           | \$1,316              |             | 0.1                |
| Architectural svcs                          | \$0                       | \$3,337           | \$2,193              |             | 0.0                |
| Retail - Nonstore                           | \$0                       |                   |                      |             | 0.1                |
| Radio/TV broacasting                        | \$0                       | \$3,999           |                      |             |                    |
| Home health care svcs                       | \$0                       |                   |                      |             |                    |
| Printing                                    | \$0                       |                   |                      |             |                    |
| Individual, family svcs                     | \$0                       |                   |                      |             |                    |
| Transit transportation                      | \$0                       |                   |                      |             | 0.1                |
| Retail - health care                        | \$0                       | \$143             | \$4,432              | \$4,575     | 0.1                |
| Retail - building material                  | \$0                       | \$96              | \$4,219              | \$4,315     | 0.1                |
| Advertising                                 | \$0                       | \$3,272           | \$866                | \$4,138     | 0.0                |
| Personal care svcs                          | \$0                       | \$0               |                      |             | 0.1                |
| Periodical publisher                        | \$0                       | \$3,019           | \$869                | \$3,889     | 0.0                |
| Retail - clothing                           | \$0                       | \$78              | \$3,765              | \$3,843     | 0.1                |
| Air transportation                          | \$0                       | \$1,969           | \$1,722              | \$3,690     | 0.0                |
| Travel reservation svcs                     | \$0                       | \$3,164           |                      |             |                    |
| Other support svcs                          | \$0                       |                   |                      |             |                    |
| Environmental consulting                    | \$0                       | \$3,222           |                      |             |                    |
| Cable programming                           | \$0                       |                   |                      |             |                    |
| Other personal svcs                         | \$0                       |                   |                      |             | 0.0                |
| Insurance brokers                           | \$0                       |                   |                      |             | 0.0                |
| Motion picture industry                     | \$0                       |                   |                      |             |                    |
| , , , , , , , , , , , , , , , , , , , ,     |                           |                   |                      | . , - :     |                    |