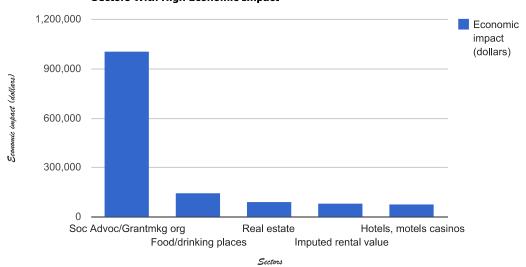

## **Sectors With High Economic Impact**

| Description                                 | Direct                    | Indirect          | Induced              | Total       | lobe               |
|---------------------------------------------|---------------------------|-------------------|----------------------|-------------|--------------------|
| Description Soc Advoc/Grantmkg org          | <b>Direct</b> \$1,000,000 |                   |                      | \$1,003,918 | <b>Jobs</b><br>9.0 |
| Food/drinking places                        | \$1,000,000               |                   | . ,                  | \$148,017   | 2.5                |
| Real estate                                 |                           |                   | \$36,799             |             | 0.5                |
|                                             | \$0<br>\$0                |                   | \$81,168             |             |                    |
| Imputed rental value Hotels, motels casinos |                           |                   |                      |             |                    |
| ,                                           |                           | \$10,940<br>\$144 |                      |             |                    |
| Retail - gas stations                       | \$57,456                  |                   |                      |             |                    |
| Retail - general mdse                       | \$49,784                  |                   | . ,                  |             |                    |
| Hospitals                                   | \$0<br>\$0                |                   | \$46,937<br>\$41,527 |             | 0.3                |
| Health practitioners                        |                           |                   | \$14,755             |             |                    |
| Nondepository credit                        |                           |                   |                      |             | 0.1                |
| Management svcs Wholesale trade             |                           | \$30,562          |                      |             | 0.3                |
|                                             | \$0<br>\$0                |                   | \$20,230             |             |                    |
| Monetary authorities                        |                           |                   | \$14,618             |             |                    |
| Securities, investments                     |                           | \$14,958          |                      |             |                    |
| Telecommunications                          |                           | \$13,723          |                      |             | 0.0                |
| Oth State/Loc enterprise                    | \$0<br>\$0                |                   | \$12,778             |             | 0.1                |
| Power generation                            | \$0                       |                   | \$10,235             |             | 0.0                |
| Other educational svcs                      | \$0<br>\$0                |                   |                      |             | 0.2                |
| Legal services                              | \$0                       | \$7,191           |                      |             | 0.1                |
| Accounting, tax prep                        | \$0<br>\$0                |                   |                      |             | 0.2                |
| Medical labs                                | \$0                       |                   | \$12,370             |             | 0.1                |
| Employment services                         | \$0                       | \$9,779           |                      |             |                    |
| Nursing/residential care                    | \$0                       |                   | \$11,396             |             |                    |
| Retail - food and bev                       | \$0                       |                   | \$10,470             |             |                    |
| Services to buildings                       | \$0                       |                   |                      |             | 0.2                |
| Couriers, messengers                        | \$0                       |                   |                      |             |                    |
| Truck transportation                        | \$0                       |                   |                      |             |                    |
| Insurance carriers                          | \$0                       | \$2,445           |                      |             |                    |
| Retail-motor veh, parts                     | \$0                       |                   |                      |             |                    |
| Natural gas distrib                         | \$0                       | \$2,135           |                      |             |                    |
| Office admin svcs                           | \$0                       |                   |                      |             |                    |
| Postal service                              | \$0                       | \$5,836           |                      |             |                    |
| Management of companies                     |                           |                   |                      |             | 0.0                |
| Civic, social, prof orgs                    | \$0                       | \$2,371           | \$3,965              |             | 0.1                |
| Support for businesses                      | \$0                       |                   |                      |             |                    |
| Funds, trusts, other                        | \$0                       | \$214             |                      |             |                    |
| Nonres maintenance                          | \$0                       |                   |                      |             |                    |
| Automotive repair                           | \$0                       |                   |                      |             |                    |
| Newspaper publishers                        | \$0                       | \$4,301           | \$1,316              |             | 0.1                |
| Architectural svcs                          | \$0                       | \$3,337           | \$2,193              |             | 0.0                |
| Retail - Nonstore                           | \$0                       |                   |                      |             | 0.1                |
| Radio/TV broacasting                        | \$0                       | \$3,999           |                      |             |                    |
| Home health care svcs                       | \$0                       |                   |                      |             |                    |
| Printing                                    | \$0                       |                   |                      |             |                    |
| Individual, family svcs                     | \$0                       |                   |                      |             |                    |
| Transit transportation                      | \$0                       |                   |                      |             | 0.1                |
| Retail - health care                        | \$0                       | \$143             | \$4,432              | \$4,575     | 0.1                |
| Retail - building material                  | \$0                       | \$96              | \$4,219              | \$4,315     | 0.1                |
| Advertising                                 | \$0                       | \$3,272           | \$866                | \$4,138     | 0.0                |
| Personal care svcs                          | \$0                       | \$0               |                      |             | 0.1                |
| Periodical publisher                        | \$0                       | \$3,019           | \$869                | \$3,889     | 0.0                |
| Retail - clothing                           | \$0                       | \$78              | \$3,765              | \$3,843     | 0.1                |
| Air transportation                          | \$0                       | \$1,969           | \$1,722              | \$3,690     | 0.0                |
| Travel reservation svcs                     | \$0                       | \$3,164           |                      |             |                    |
| Other support svcs                          | \$0                       |                   |                      |             |                    |
| Environmental consulting                    | \$0                       | \$3,222           |                      |             |                    |
| Cable programming                           | \$0                       |                   |                      |             |                    |
| Other personal svcs                         | \$0                       |                   |                      |             | 0.0                |
| Insurance brokers                           | \$0                       |                   |                      |             | 0.0                |
| Motion picture industry                     | \$0                       |                   |                      |             |                    |
| , , , , , , , , , , , , , , , , , , , ,     |                           |                   |                      | . , - :     |                    |