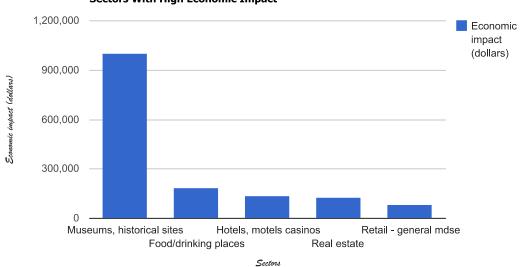

|                        | Direct      |           |           | Total       |
|------------------------|-------------|-----------|-----------|-------------|
| Programming and Events | \$1,000,000 | \$319,465 | \$75,071  | \$1,394,536 |
| Non-local Visitors     | \$436,100   | \$105,565 | \$41,368  | \$583,033   |
| Total Output Impact    | \$1,436,100 | \$425,029 | \$116,439 | \$1,977,568 |
| Total Jobs             | 16          | 3         | 1         | 20          |