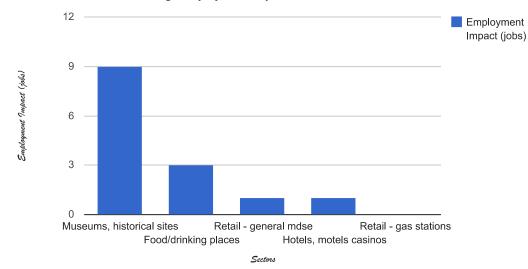

Return

Visitors Map

FAO

## **Community Economic Impact of MOCAD**

| Annual Budget | Visitors | % Non-local | Year |        |
|---------------|----------|-------------|------|--------|
| \$1,000,000   | 35,000   | 25%         | 2011 | Update |

|                        | Direct      |           |           | Total       |
|------------------------|-------------|-----------|-----------|-------------|
| Programming and Events | \$1,000,000 | \$319,465 | \$75,071  | \$1,394,536 |
| Non-local Visitors     | \$436,100   | \$105,565 | \$41,368  | \$583,033   |
| Total Output Impact    | \$1,436,100 | \$425,029 | \$116,439 | \$1,977,568 |
| Total Jobs             | 16          | 3         | 1         | 20          |

## **Sectors With High Employment Impact**



## **Sectors With High Economic Impact**



| Museums, historical sites         \$1,000,000         \$0         \$177         \$1,000,177         9.2           Food/drinking places         \$171,938         \$7,323         \$6,561         \$185,822         3.2           Real estate         \$0         \$121,242         \$7,490         \$128,732         0.7           Retail - general mdse         \$81,287         \$77         \$391         \$49,644         0.9           Retail - generation         \$0         \$121,242         \$7,490         \$126,732         0.7           Power generation         \$0         \$18,103         3,712         \$21,815         0.1           Petroleum refineries         \$0         \$18,103         3,712         \$21,815         0.1           Petroleum refine