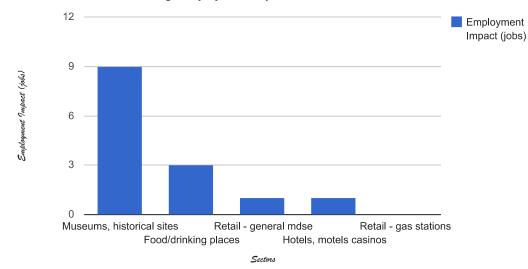

## **Sectors With High Employment Impact**

## **Sectors With High Economic Impact**

| Description                             | Direct      | Indirect  | Induced  | Total       | Jobs |
|-----------------------------------------|-------------|-----------|----------|-------------|------|
| Museums, historical sites               | \$1,000,000 |           |          | \$1,000,527 | 9.2  |
| Food/drinking places                    | \$171,938   |           | \$21,131 | \$200,689   | 3.4  |
| Real estate                             |             | \$119,104 |          |             | 0.8  |
| Hotels, motels casinos                  | \$130,463   |           |          |             | 1.2  |
| Retail - general mdse                   | \$81,287    |           |          |             | 1.8  |
| Imputed rental value                    | \$0         |           | \$51,180 |             | 0.0  |
| Retail - gas stations                   | \$49,175    |           |          |             | 0.9  |
| Power generation                        | \$0         | \$35,277  |          |             | 0.1  |
| Hospitals                               | \$0         | \$0       | \$30,421 | \$30,421    | 0.2  |
| Insurance carriers                      | \$0         | \$16,924  | \$11,233 | \$28,157    | 0.1  |
| Petroleum refineries                    | \$0         | \$14,901  | \$10,756 | \$25,657    | 0.0  |
| Health practitioners                    | \$0         | \$0       | \$25,287 | \$25,287    | 0.2  |
| Advertising                             | \$0         | \$21,532  | \$1,588  | \$23,120    | 0.1  |
| Wholesale trade                         | \$0         | \$9,182   | \$13,513 | \$22,695    | 0.1  |
| Management svcs                         | \$0         | \$18,695  | \$1,831  | \$20,527    | 0.1  |
| Oth State/Loc enterprise                | \$0         | \$9,916   | \$6,596  | \$16,512    | 0.1  |
| Legal services                          | \$0         | \$9,442   | \$6,407  | \$15,850    | 0.1  |
| Telecommunications                      | \$0         |           |          |             | 0.1  |
| Services to buildings                   | \$0         |           |          |             | 0.2  |
| Nondepository credit                    | \$0         | \$6,275   |          |             | 0.0  |
| Accounting, tax prep                    | \$0         |           |          |             | 0.1  |
| Natural gas distrib                     | \$0         | \$9,345   |          |             | 0.0  |
| Monetary authorities                    | \$0         |           |          |             | 0.0  |
| Management of companies                 |             |           |          |             | 0.1  |
| Employment services                     | \$0         |           |          |             | 0.3  |
| Truck transportation                    | \$0         |           |          |             | 0.1  |
| Couriers, messengers                    | \$0         |           |          |             | 0.1  |
| Nonres maintenance                      | \$0         |           |          |             | 0.1  |
| Newspaper publishers                    | \$0         |           |          |             | 0.1  |
| Radio/TV broacasting                    | \$0         |           |          |             | 0.0  |
| Other educational svcs                  | \$0         |           |          | \$7,203     | 0.1  |
| Nursing/residential care                | \$0         |           |          |             | 0.1  |
| Medical labs                            | \$0         |           |          |             | 0.0  |
| Retail - food and bev                   | \$0<br>\$0  | \$230     |          |             | 0.1  |
| Sightseeing transport                   | \$0         |           |          |             | 0.1  |
| Waste management                        | \$0<br>\$0  | \$5,168   |          |             | 0.0  |
| Warehousing/storage                     | \$0         |           |          |             | 0.1  |
| Office admin svcs Postal service        | \$0<br>\$0  |           |          | . ,         | 0.0  |
| Retail-motor veh, parts                 | \$0<br>\$0  |           |          |             | 0.1  |
| Mailing list publishers                 | \$0<br>\$0  |           |          |             | 0.0  |
| Child day care svcs                     | \$3,238     |           |          |             | 0.0  |
| Non-poultry processing                  | \$0,230     |           |          |             | 0.0  |
| Civic, social, prof orgs                | \$0         |           |          |             | 0.0  |
| Printing                                | \$0<br>\$0  |           |          |             | 0.0  |
| Support for businesses                  | \$0         |           |          |             | 0.1  |
| Architectural svcs                      | \$0<br>\$0  |           |          |             | 0.0  |
| Automotive repair                       | \$0         |           | \$1,889  |             | 0.1  |
| Funds, trusts, other                    | \$0<br>\$0  |           |          |             | 0.0  |
| Insurance brokers                       | \$0         |           |          |             | 0.0  |
| Retail - building material              | \$0<br>\$0  |           |          |             | 0.0  |
| Retail - health care                    | \$0         |           |          |             | 0.0  |
| Automobile mfg                          | \$0         |           |          |             | 0.0  |
| Amusement parks                         | \$0         |           | \$2,981  | \$3,032     | 0.0  |
| Retail - clothing                       | \$0         |           |          |             | 0.1  |
| Auto equip rental                       | \$0         |           |          |             | 0.0  |
| Securities, investments                 | \$0         |           | \$2,289  |             | 0.1  |
| Periodical publisher                    | \$0         |           |          | \$2,871     | 0.0  |
| Colleges/universities                   | \$0         |           |          |             | 0.0  |
| Individual, family svcs                 | \$0         |           |          |             | 0.1  |
| , , , , , , , , , , , , , , , , , , , , | , ,         | **        | . ,      | . ,         |      |