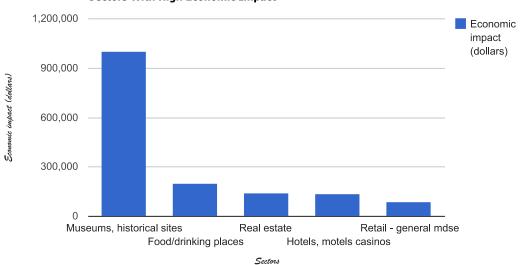

## **Sectors With High Economic Impact**

| Description                             | Direct      | Indirect  | Induced  | Total       | Jobs |
|-----------------------------------------|-------------|-----------|----------|-------------|------|
| Museums, historical sites               | \$1,000,000 |           |          | \$1,000,527 | 9.2  |
| Food/drinking places                    | \$171,938   |           | \$21,131 | \$200,689   | 3.4  |
| Real estate                             |             | \$119,104 |          |             | 0.8  |
| Hotels, motels casinos                  | \$130,463   |           |          |             | 1.2  |
| Retail - general mdse                   | \$81,287    |           |          |             | 1.8  |
| Imputed rental value                    | \$0         |           | \$51,180 |             | 0.0  |
| Retail - gas stations                   | \$49,175    |           |          |             | 0.9  |
| Power generation                        | \$0         | \$35,277  |          |             | 0.1  |
| Hospitals                               | \$0         | \$0       | \$30,421 | \$30,421    | 0.2  |
| Insurance carriers                      | \$0         | \$16,924  | \$11,233 | \$28,157    | 0.1  |
| Petroleum refineries                    | \$0         | \$14,901  | \$10,756 | \$25,657    | 0.0  |
| Health practitioners                    | \$0         | \$0       | \$25,287 | \$25,287    | 0.2  |
| Advertising                             | \$0         | \$21,532  | \$1,588  | \$23,120    | 0.1  |
| Wholesale trade                         | \$0         | \$9,182   | \$13,513 | \$22,695    | 0.1  |
| Management svcs                         | \$0         | \$18,695  | \$1,831  | \$20,527    | 0.1  |
| Oth State/Loc enterprise                | \$0         | \$9,916   | \$6,596  | \$16,512    | 0.1  |
| Legal services                          | \$0         | \$9,442   | \$6,407  | \$15,850    | 0.1  |
| Telecommunications                      | \$0         |           |          |             | 0.1  |
| Services to buildings                   | \$0         |           |          |             | 0.2  |
| Nondepository credit                    | \$0         | \$6,275   |          |             | 0.0  |
| Accounting, tax prep                    | \$0         |           |          |             | 0.1  |
| Natural gas distrib                     | \$0         | \$9,345   |          |             | 0.0  |
| Monetary authorities                    | \$0         |           |          |             | 0.0  |
| Management of companies                 |             |           |          |             | 0.1  |
| Employment services                     | \$0         |           |          |             | 0.3  |
| Truck transportation                    | \$0         |           |          |             | 0.1  |
| Couriers, messengers                    | \$0         |           |          |             | 0.1  |
| Nonres maintenance                      | \$0         |           |          |             | 0.1  |
| Newspaper publishers                    | \$0         |           |          |             | 0.1  |
| Radio/TV broacasting                    | \$0         |           |          |             | 0.0  |
| Other educational svcs                  | \$0         |           |          | \$7,203     | 0.1  |
| Nursing/residential care                | \$0         |           |          |             | 0.1  |
| Medical labs                            | \$0         |           |          |             | 0.0  |
| Retail - food and bev                   | \$0<br>\$0  | \$230     |          |             | 0.1  |
| Sightseeing transport                   | \$0         |           |          |             | 0.1  |
| Waste management                        | \$0<br>\$0  | \$5,168   |          |             | 0.0  |
| Warehousing/storage                     | \$0         |           |          |             | 0.1  |
| Office admin svcs Postal service        | \$0<br>\$0  |           |          | . ,         | 0.0  |
| Retail-motor veh, parts                 | \$0<br>\$0  |           |          |             | 0.1  |
| Mailing list publishers                 | \$0<br>\$0  |           |          |             | 0.0  |
| Child day care svcs                     | \$3,238     |           |          |             | 0.0  |
| Non-poultry processing                  | \$0,230     |           |          |             | 0.0  |
| Civic, social, prof orgs                | \$0         |           |          |             | 0.0  |
| Printing                                | \$0<br>\$0  |           |          |             | 0.0  |
| Support for businesses                  | \$0         |           |          |             | 0.1  |
| Architectural svcs                      | \$0<br>\$0  |           |          |             | 0.0  |
| Automotive repair                       | \$0         |           | \$1,889  |             | 0.1  |
| Funds, trusts, other                    | \$0<br>\$0  |           |          |             | 0.0  |
| Insurance brokers                       | \$0         |           |          |             | 0.0  |
| Retail - building material              | \$0<br>\$0  |           |          |             | 0.0  |
| Retail - health care                    | \$0         |           |          |             | 0.0  |
| Automobile mfg                          | \$0         |           |          |             | 0.0  |
| Amusement parks                         | \$0         |           | \$2,981  | \$3,032     | 0.0  |
| Retail - clothing                       | \$0         |           |          |             | 0.1  |
| Auto equip rental                       | \$0         |           |          |             | 0.0  |
| Securities, investments                 | \$0         |           | \$2,289  |             | 0.1  |
| Periodical publisher                    | \$0         |           |          | \$2,871     | 0.0  |
| Colleges/universities                   | \$0         |           |          |             | 0.0  |
| Individual, family svcs                 | \$0         |           |          |             | 0.1  |
| , , , , , , , , , , , , , , , , , , , , | , ,         | **        | . ,      | . ,         |      |