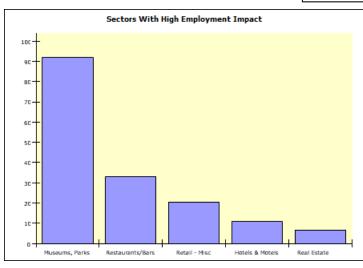

## **Impact in Specific Economic Sectors**

| Description                                   | Direct      | Indirect  | Induced   | Total       | Jobs |
|-----------------------------------------------|-------------|-----------|-----------|-------------|------|
| Museums- historical sites- zoos- and parks    | \$6,000,000 | \$0       | \$4,314   | \$6,004,314 | 91.8 |
| Food services and drinking places             | \$1,616,688 | \$55,653  | \$227,159 | \$1,899,500 | 33.0 |
| Hotels and motels- including casino hotels    | \$1,078,781 | \$16,029  | \$18,937  | \$1,113,747 | 10.9 |
| Real estate establishments                    | \$0         | \$783,285 | \$233,267 | \$1,016,551 | 6.6  |
| Retail Stores - Miscellaneous                 | \$813,782   | \$2,589   | \$29,589  | \$845,961   | 20.6 |
| Imputed rental activity for owner-occupied dw | \$0         | \$0       | \$553,647 | \$553,647   |      |
| Retail Stores - Gasoline stations             | \$432,106   | \$1,420   | \$30,363  | \$463,889   | 4.3  |
| Private hospitals                             | \$0         | \$0       | \$310,465 | \$310,465   | 2.5  |
| Offices of physicians- dentists- and other he | \$0         | \$0       | \$253,412 | \$253,412   | 2.0  |
| Insurance carriers                            | \$0         | \$101,819 | \$106,655 | \$208,474   | 0.7  |
| Wholesale trade businesses                    | \$0         | \$47,689  | \$126,570 | \$174,259   | 1.1  |
| Monetary authorities and depository credit in | \$0         | \$43,416  | \$103,405 | \$146,821   | 0.7  |
| Electric power generation- transmission- and  | \$0         | \$102,891 | \$39,592  | \$142,483   | 0.2  |
| Telecommunications                            | \$0         | \$56,879  | \$73,024  | \$129,902   | 0.3  |
| Management of companies and enterprises       | \$0         | \$86,443  | \$35,088  | \$121,530   | 0.6  |
| Maint & repair construct of nonresident struc | \$0         | \$99,449  | \$17,287  | \$116,737   | 1.2  |
| Services to buildings and dwellings           | \$0         | \$82,342  | \$21,553  | \$103,895   | 1.5  |
| US Postal Service                             | \$0         | \$78,661  | \$19,346  | \$98,006    | 0.8  |
| Other state and local government enterprises  | \$0         | \$43,498  | \$44,802  | \$88,299    | 0.4  |
| Newspaper publishers                          | \$0         | \$75,817  | \$12,386  | \$88,203    | 0.9  |
| Retail Stores - Motor vehicle and parts       | \$0         | \$2,340   | \$83,208  | \$85,548    | 0.9  |
| Retail Stores - Food and beverage             | \$0         | \$1,922   | \$82,843  | \$84,765    | 1.3  |
| Office administrative services                | \$0         | \$67,506  | \$15,772  | \$83,278    | 0.4  |