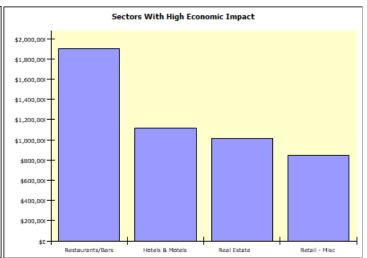

## **Impact in Specific Economic Sectors**

| Description                                   | Direct      | Indirect  | Induced   | Total       | Jobs |
|-----------------------------------------------|-------------|-----------|-----------|-------------|------|
| Museums- historical sites- zoos- and parks    | \$6,000,000 | \$0       | \$4,314   | \$6,004,314 | 91.8 |
| Food services and drinking places             | \$1,616,688 | \$55,653  | \$227,159 | \$1,899,500 | 33.0 |
| Hotels and motels- including casino hotels    | \$1,078,781 | \$16,029  | \$18,937  | \$1,113,747 | 10.9 |
| Real estate establishments                    | \$0         | \$783,285 | \$233,267 | \$1,016,551 | 6.6  |
| Retail Stores - Miscellaneous                 | \$813,782   | \$2,589   | \$29,589  | \$845,961   | 20.6 |
| Imputed rental activity for owner-occupied dw | \$0         | \$0       | \$553,647 | \$553,647   |      |
| Retail Stores - Gasoline stations             | \$432,106   | \$1,420   | \$30,363  | \$463,889   | 4.3  |
| Private hospitals                             | \$0         | \$0       | \$310,465 | \$310,465   | 2.5  |
| Offices of physicians- dentists- and other he | \$0         | \$0       | \$253,412 | \$253,412   | 2.0  |
| Insurance carriers                            | \$0         | \$101,819 | \$106,655 | \$208,474   | 0.7  |
| Wholesale trade businesses                    | \$0         | \$47,689  | \$126,570 | \$174,259   | 1.1  |
| Monetary authorities and depository credit in | \$0         | \$43,416  | \$103,405 | \$146,821   | 0.7  |
| Electric power generation- transmission- and  | \$0         | \$102,891 | \$39,592  | \$142,483   | 0.2  |
| Telecommunications                            | \$0         | \$56,879  | \$73,024  | \$129,902   | 0.3  |
| Management of companies and enterprises       | \$0         | \$86,443  | \$35,088  | \$121,530   | 0.6  |
| Maint & repair construct of nonresident struc | \$0         | \$99,449  | \$17,287  | \$116,737   | 1.2  |
| Services to buildings and dwellings           | \$0         | \$82,342  | \$21,553  | \$103,895   | 1.5  |
| US Postal Service                             | \$0         | \$78,661  | \$19,346  | \$98,006    | 0.8  |
| Other state and local government enterprises  | \$0         | \$43,498  | \$44,802  | \$88,299    | 0.4  |
| Newspaper publishers                          | \$0         | \$75,817  | \$12,386  | \$88,203    | 0.9  |
| Retail Stores - Motor vehicle and parts       | \$0         | \$2,340   | \$83,208  | \$85,548    | 0.9  |
| Retail Stores - Food and beverage             | \$0         | \$1,922   | \$82,843  | \$84,765    | 1.3  |
| Office administrative services                | \$0         | \$67,506  | \$15,772  | \$83,278    | 0.4  |