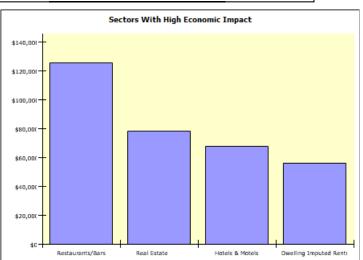

## **Impact in Specific Economic Sectors**

| Description                                   | Direct    | Indirect | Induced  | Total     | Jobs |
|-----------------------------------------------|-----------|----------|----------|-----------|------|
| Museums- historical sites- zoos- and parks    | \$880,000 | \$0      | \$313    | \$880,313 | 19.3 |
| Food services and drinking places             | \$97,675  | \$4,670  | \$22,783 | \$125,128 | 2.5  |
| Real estate establishments                    | \$0       | \$65,891 | \$12,099 | \$77,990  | 0.7  |
| Hotels and motels- including casino hotels    | \$65,176  | \$903    | \$1,266  | \$67,345  | 1.0  |
| Imputed rental activity for owner-occupied dw | \$0       | \$0      | \$55,917 | \$55,917  |      |
| Retail Stores - Miscellaneous                 | \$49,156  | \$173    | \$2,762  | \$52,090  | 1.5  |
| Retail Stores - Gasoline stations             | \$26,103  | \$105    | \$2,964  | \$29,172  | 0.6  |
| Offices of physicians- dentists- and other he | \$0       | \$0      | \$26,526 | \$26,526  | 0.2  |
| Private hospitals                             | \$0       | \$0      | \$25,521 | \$25,521  | 0.2  |
| Other state and local government enterprises  | \$0       | \$7,187  | \$5,460  | \$12,648  |      |
| Maint & repair construct of nonresident struc | \$0       | \$11,064 | \$1,242  | \$12,306  | 0.1  |
| Monetary authorities and depository credit in | \$0       | \$3,149  | \$8,919  | \$12,068  |      |
| Services to buildings and dwellings           | \$0       | \$10,233 | \$1,784  | \$12,017  | 0.3  |
| Transport by truck                            | \$0       | \$5,493  | \$5,272  | \$10,765  |      |
| US Postal Service                             | \$0       | \$8,668  | \$1,745  | \$10,413  |      |
| Retail Stores - Motor vehicle and parts       | \$0       | \$289    | \$10,068 | \$10,357  | 0.1  |
| Accounting- tax preparation- bookkeeping- and | \$0       | \$8,328  | \$1,840  | \$10,167  | 0.1  |
| Management of companies and enterprises       | \$0       | \$6,743  | \$2,843  | \$9,586   |      |
| Telecommunications                            | \$0       | \$4,667  | \$4,791  | \$9,459   |      |
| Employment services                           | \$0       | \$7,724  | \$1,498  | \$9,222   | 0.4  |
| Retail Stores - Food and beverage             | \$0       | \$196    | \$8,263  | \$8,459   | 0.2  |
| Retail Stores - General merchandise           | \$0       | \$192    | \$7,965  | \$8,156   | 0.2  |
| Nursing and residential care facilities       | \$0       | \$0      | \$7,677  | \$7,677   | 0.2  |