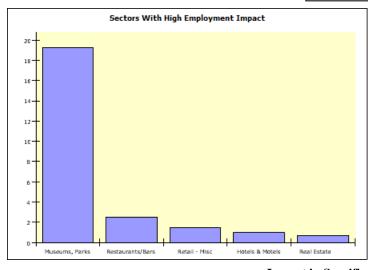

## **Impact in Specific Economic Sectors**

| Description                                   | Direct    | Indirect | Induced  | Total     | Jobs |
|-----------------------------------------------|-----------|----------|----------|-----------|------|
| Museums- historical sites- zoos- and parks    | \$880,000 | \$0      | \$313    | \$880,313 | 19.3 |
| Food services and drinking places             | \$97,675  | \$4,670  | \$22,783 | \$125,128 | 2.5  |
| Real estate establishments                    | \$0       | \$65,891 | \$12,099 | \$77,990  | 0.7  |
| Hotels and motels- including casino hotels    | \$65,176  | \$903    | \$1,266  | \$67,345  | 1.0  |
| Imputed rental activity for owner-occupied dw | \$0       | \$0      | \$55,917 | \$55,917  |      |
| Retail Stores - Miscellaneous                 | \$49,156  | \$173    | \$2,762  | \$52,090  | 1.5  |
| Retail Stores - Gasoline stations             | \$26,103  | \$105    | \$2,964  | \$29,172  | 0.6  |
| Offices of physicians- dentists- and other he | \$0       | \$0      | \$26,526 | \$26,526  | 0.2  |
| Private hospitals                             | \$0       | \$0      | \$25,521 | \$25,521  | 0.2  |
| Other state and local government enterprises  | \$0       | \$7,187  | \$5,460  | \$12,648  |      |
| Maint & repair construct of nonresident struc | \$0       | \$11,064 | \$1,242  | \$12,306  | 0.1  |
| Monetary authorities and depository credit in | \$0       | \$3,149  | \$8,919  | \$12,068  |      |
| Services to buildings and dwellings           | \$0       | \$10,233 | \$1,784  | \$12,017  | 0.3  |
| Transport by truck                            | \$0       | \$5,493  | \$5,272  | \$10,765  |      |
| US Postal Service                             | \$0       | \$8,668  | \$1,745  | \$10,413  |      |
| Retail Stores - Motor vehicle and parts       | \$0       | \$289    | \$10,068 | \$10,357  | 0.1  |
| Accounting- tax preparation- bookkeeping- and | \$0       | \$8,328  | \$1,840  | \$10,167  | 0.1  |
| Management of companies and enterprises       | \$0       | \$6,743  | \$2,843  | \$9,586   |      |
| Telecommunications                            | \$0       | \$4,667  | \$4,791  | \$9,459   |      |
| Employment services                           | \$0       | \$7,724  | \$1,498  | \$9,222   | 0.4  |
| Retail Stores - Food and beverage             | \$0       | \$196    | \$8,263  | \$8,459   | 0.2  |
| Retail Stores - General merchandise           | \$0       | \$192    | \$7,965  | \$8,156   | 0.2  |
| Nursing and residential care facilities       | \$0       | \$0      | \$7,677  | \$7,677   | 0.2  |