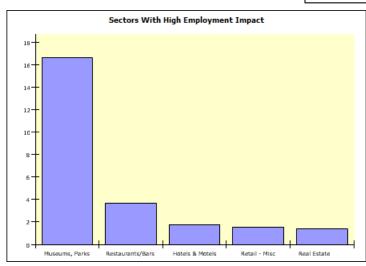

## **Impact in Specific Economic Sectors**

| Description                                   | Direct    | Indirect  | Induced  | Total     | Jobs |
|-----------------------------------------------|-----------|-----------|----------|-----------|------|
| Museums- historical sites- zoos- and parks    | \$796,000 | \$0       | \$17     | \$796,017 | 16.6 |
| Food services and drinking places             | \$145,670 | \$6,899   | \$22,476 | \$175,045 | 3.7  |
| Real estate establishments                    | \$0       | \$109,721 | \$21,612 | \$131,333 | 1.4  |
| Hotels and motels- including casino hotels    | \$97,203  | \$1,703   | \$2,003  | \$100,909 | 1.8  |
| Retail Stores - Miscellaneous                 | \$73,273  | \$264     | \$2,767  | \$76,304  | 1.6  |
| Imputed rental activity for owner-occupied dw | \$0       | \$0       | \$51,211 | \$51,211  |      |
| Retail Stores - Gasoline stations             | \$38,914  | \$151     | \$2,839  | \$41,904  | 0.9  |
| Wholesale trade businesses                    | \$0       | \$12,775  | \$27,236 | \$40,011  | 0.3  |
| Electric power generation- transmission- and  | \$0       | \$21,452  | \$5,758  | \$27,210  |      |
| Private hospitals                             | \$0       | \$0       | \$27,058 | \$27,059  | 0.2  |
| Offices of physicians- dentists- and other he | \$0       | \$0       | \$24,513 | \$24,513  | 0.2  |
| Cable and other subscription programming      | \$0       | \$20,126  | \$2,499  | \$22,625  |      |
| Insurance carriers                            | \$0       | \$11,529  | \$7,999  | \$19,528  |      |
| Monetary authorities and depository credit in | \$0       | \$6,004   | \$11,528 | \$17,532  |      |
| Maint & repair construct of nonresident struc | \$0       | \$14,425  | \$1,715  | \$16,140  | 0.2  |
| Printing                                      | \$0       | \$14,658  | \$1,441  | \$16,100  | 0.1  |
| Services to buildings and dwellings           | \$0       | \$12,209  | \$2,218  | \$14,426  | 0.3  |
| Telecommunications                            | \$0       | \$7,138   | \$6,621  | \$13,760  |      |
| US Postal Service                             | \$0       | \$10,222  | \$2,135  | \$12,357  |      |
| Accounting- tax preparation- bookkeeping- and | \$0       | \$8,827   | \$2,204  | \$11,031  | 0.1  |
| Transport by truck                            | \$0       | \$5,901   | \$4,897  | \$10,797  |      |
| Securities- commodity contracts- investments- | \$0       | \$2,716   | \$7,847  | \$10,563  |      |
| Employment services                           | \$0       | \$8,136   | \$1,819  | \$9,955   | 0.4  |