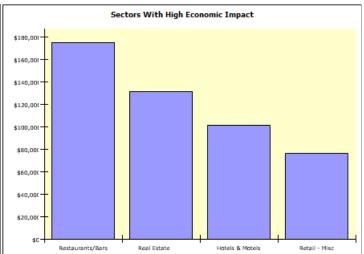

## **Impact in Specific Economic Sectors**

| Description                                   | Direct    | Indirect  | Induced  | Total     | Jobs |
|-----------------------------------------------|-----------|-----------|----------|-----------|------|
| Museums- historical sites- zoos- and parks    | \$796,000 | \$0       | \$17     | \$796,017 | 16.6 |
| Food services and drinking places             | \$145,670 | \$6,899   | \$22,476 | \$175,045 | 3.7  |
| Real estate establishments                    | \$0       | \$109,721 | \$21,612 | \$131,333 | 1.4  |
| Hotels and motels- including casino hotels    | \$97,203  | \$1,703   | \$2,003  | \$100,909 | 1.8  |
| Retail Stores - Miscellaneous                 | \$73,273  | \$264     | \$2,767  | \$76,304  | 1.6  |
| Imputed rental activity for owner-occupied dw | \$0       | \$0       | \$51,211 | \$51,211  |      |
| Retail Stores - Gasoline stations             | \$38,914  | \$151     | \$2,839  | \$41,904  | 0.9  |
| Wholesale trade businesses                    | \$0       | \$12,775  | \$27,236 | \$40,011  | 0.3  |
| Electric power generation- transmission- and  | \$0       | \$21,452  | \$5,758  | \$27,210  |      |
| Private hospitals                             | \$0       | \$0       | \$27,058 | \$27,059  | 0.2  |
| Offices of physicians- dentists- and other he | \$0       | \$0       | \$24,513 | \$24,513  | 0.2  |
| Cable and other subscription programming      | \$0       | \$20,126  | \$2,499  | \$22,625  |      |
| Insurance carriers                            | \$0       | \$11,529  | \$7,999  | \$19,528  |      |
| Monetary authorities and depository credit in | \$0       | \$6,004   | \$11,528 | \$17,532  |      |
| Maint & repair construct of nonresident struc | \$0       | \$14,425  | \$1,715  | \$16,140  | 0.2  |
| Printing                                      | \$0       | \$14,658  | \$1,441  | \$16,100  | 0.1  |
| Services to buildings and dwellings           | \$0       | \$12,209  | \$2,218  | \$14,426  | 0.3  |
| Telecommunications                            | \$0       | \$7,138   | \$6,621  | \$13,760  |      |
| US Postal Service                             | \$0       | \$10,222  | \$2,135  | \$12,357  |      |
| Accounting- tax preparation- bookkeeping- and | \$0       | \$8,827   | \$2,204  | \$11,031  | 0.1  |
| Transport by truck                            | \$0       | \$5,901   | \$4,897  | \$10,797  |      |
| Securities- commodity contracts- investments- | \$0       | \$2,716   | \$7,847  | \$10,563  |      |
| Employment services                           | \$0       | \$8,136   | \$1,819  | \$9,955   | 0.4  |