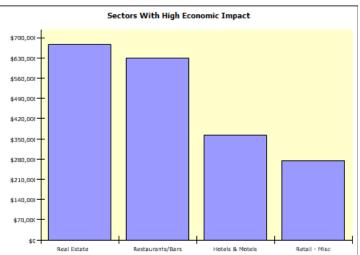

## **Impact in Specific Economic Sectors**

| Description                                   | Direct      | Indirect  | Induced   | Total       | Jobs |
|-----------------------------------------------|-------------|-----------|-----------|-------------|------|
| Museums- historical sites- zoos- and parks    | \$3,900,000 | \$0       | \$1,227   | \$3,901,227 | 77.6 |
| Real estate establishments                    | \$0         | \$567,502 | \$108,901 | \$676,403   | 5.6  |
| Food services and drinking places             | \$523,511   | \$20,078  | \$84,590  | \$628,180   | 10.5 |
| Hotels and motels- including casino hotels    | \$349,327   | \$4,860   | \$7,764   | \$361,951   | 5.1  |
| Retail Stores - Miscellaneous                 | \$263,356   | \$698     | \$10,541  | \$274,595   | 5.3  |
| Imputed rental activity for owner-occupied dw | \$0         | \$0       | \$274,376 | \$274,376   |      |
| Retail Stores - Gasoline stations             | \$139,855   | \$369     | \$9,950   | \$150,174   | 2.3  |
| Wholesale trade businesses                    | \$0         | \$35,042  | \$100,502 | \$135,545   | 0.4  |
| Offices of physicians- dentists- and other he | \$0         | \$0       | \$124,793 | \$124,793   | 1.1  |
| Management- scientific- and technical consult | \$0         | \$92,950  | \$9,626   | \$102,576   | 0.8  |
| Private hospitals                             | \$0         | \$0       | \$93,777  | \$93,777    | 0.8  |
| Monetary authorities and depository credit in | \$0         | \$22,922  | \$50,515  | \$73,437    | 0.3  |
| Maint & repair construct of nonresident struc | \$0         | \$61,092  | \$6,239   | \$67,331    | 0.7  |
| Securities- commodity contracts- investments- | \$0         | \$12,925  | \$54,179  | \$67,104    | 0.4  |
| Services to buildings and dwellings           | \$0         | \$54,496  | \$10,071  | \$64,567    | 1.0  |
| Legal services                                | \$0         | \$33,124  | \$29,817  | \$62,941    | 0.4  |
| Newspaper publishers                          | \$0         | \$56,578  | \$5,833   | \$62,411    | 0.5  |
| Insurance carriers                            | \$0         | \$33,144  | \$26,135  | \$59,279    | 0.2  |
| Accounting- tax preparation- bookkeeping- and | \$0         | \$43,676  | \$10,860  | \$54,536    | 0.7  |
| Telecommunications                            | \$0         | \$25,619  | \$25,886  | \$51,504    | 0.1  |
| US Postal Service                             | \$0         | \$39,476  | \$7,937   | \$47,412    | 0.4  |
| Other private educational services            | \$0         | \$30,745  | \$11,027  | \$41,772    | 0.6  |
| Retail Stores - Food and beverage             | \$0         | \$850     | \$36,932  | \$37,782    | 0.6  |