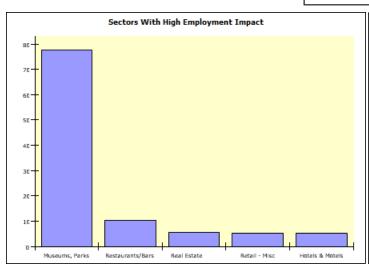

## **Impact in Specific Economic Sectors**

| Description                                   | Direct      | Indirect  | Induced   | Total       | Jobs |
|-----------------------------------------------|-------------|-----------|-----------|-------------|------|
| Museums- historical sites- zoos- and parks    | \$3,900,000 | \$0       | \$1,227   | \$3,901,227 | 77.6 |
| Real estate establishments                    | \$0         | \$567,502 | \$108,901 | \$676,403   | 5.6  |
| Food services and drinking places             | \$523,511   | \$20,078  | \$84,590  | \$628,180   | 10.5 |
| Hotels and motels- including casino hotels    | \$349,327   | \$4,860   | \$7,764   | \$361,951   | 5.1  |
| Retail Stores - Miscellaneous                 | \$263,356   | \$698     | \$10,541  | \$274,595   | 5.3  |
| Imputed rental activity for owner-occupied dw | \$0         | \$0       | \$274,376 | \$274,376   |      |
| Retail Stores - Gasoline stations             | \$139,855   | \$369     | \$9,950   | \$150,174   | 2.3  |
| Wholesale trade businesses                    | \$0         | \$35,042  | \$100,502 | \$135,545   | 0.4  |
| Offices of physicians- dentists- and other he | \$0         | \$0       | \$124,793 | \$124,793   | 1.1  |
| Management- scientific- and technical consult | \$0         | \$92,950  | \$9,626   | \$102,576   | 0.8  |
| Private hospitals                             | \$0         | \$0       | \$93,777  | \$93,777    | 0.8  |
| Monetary authorities and depository credit in | \$0         | \$22,922  | \$50,515  | \$73,437    | 0.3  |
| Maint & repair construct of nonresident struc | \$0         | \$61,092  | \$6,239   | \$67,331    | 0.7  |
| Securities- commodity contracts- investments- | \$0         | \$12,925  | \$54,179  | \$67,104    | 0.4  |
| Services to buildings and dwellings           | \$0         | \$54,496  | \$10,071  | \$64,567    | 1.0  |
| Legal services                                | \$0         | \$33,124  | \$29,817  | \$62,941    | 0.4  |
| Newspaper publishers                          | \$0         | \$56,578  | \$5,833   | \$62,411    | 0.5  |
| Insurance carriers                            | \$0         | \$33,144  | \$26,135  | \$59,279    | 0.2  |
| Accounting- tax preparation- bookkeeping- and | \$0         | \$43,676  | \$10,860  | \$54,536    | 0.7  |
| Telecommunications                            | \$0         | \$25,619  | \$25,886  | \$51,504    | 0.1  |
| US Postal Service                             | \$0         | \$39,476  | \$7,937   | \$47,412    | 0.4  |
| Other private educational services            | \$0         | \$30,745  | \$11,027  | \$41,772    | 0.6  |
| Retail Stores - Food and beverage             | \$0         | \$850     | \$36,932  | \$37,782    | 0.6  |