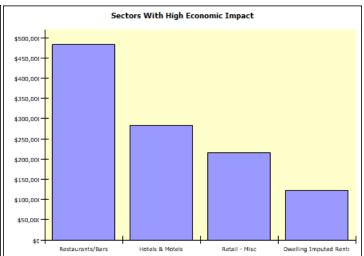

## **Impact in Specific Economic Sectors**

| Description                                   | Direct      | Indirect | Induced   | Total       | Jobs |
|-----------------------------------------------|-------------|----------|-----------|-------------|------|
| Museums- historical sites- zoos- and parks    | \$1,178,000 | \$0      | \$355     | \$1,178,355 | 18.7 |
| Food services and drinking places             | \$415,960   | \$13,770 | \$53,358  | \$483,087   | 9.2  |
| Hotels and motels- including casino hotels    | \$277,561   | \$2,508  | \$3,838   | \$283,907   | 3.9  |
| Retail Stores - Miscellaneous                 | \$208,981   | \$639    | \$6,484   | \$216,104   | 5.3  |
| Imputed rental activity for owner-occupied dw | \$0         | \$0      | \$122,973 | \$122,973   |      |
| Retail Stores - Gasoline stations             | \$111,056   | \$359    | \$6,834   | \$118,249   | 1.6  |
| Real estate establishments                    | \$0         | \$78,547 | \$26,634  | \$105,181   | 0.7  |
| Wholesale trade businesses                    | \$0         | \$20,498 | \$50,802  | \$71,300    | 0.5  |
| Private hospitals                             | \$0         | \$0      | \$67,535  | \$67,535    | 0.6  |
| Offices of physicians- dentists- and other he | \$0         | \$0      | \$57,630  | \$57,630    | 0.6  |
| Electric power generation- transmission- and  | \$0         | \$23,997 | \$9,839   | \$33,836    |      |
| Management- scientific- and technical consult | \$0         | \$28,307 | \$5,147   | \$33,455    | 0.2  |
| Newspaper publishers                          | \$0         | \$26,856 | \$4,452   | \$31,308    | 0.3  |
| Insurance carriers                            | \$0         | \$14,739 | \$16,354  | \$31,093    | 0.1  |
| Telecommunications                            | \$0         | \$12,813 | \$17,091  | \$29,904    |      |
| Monetary authorities and depository credit in | \$0         | \$8,091  | \$19,946  | \$28,037    | 0.2  |
| Nondepository credit intermediation and relat | \$0         | \$10,138 | \$16,227  | \$26,365    | 0.2  |
| Maint & repair construct of nonresident struc | \$0         | \$20,871 | \$3,713   | \$24,584    | 0.2  |
| Transport by truck                            | \$0         | \$11,436 | \$12,305  | \$23,741    | 0.2  |
| Services to buildings and dwellings           | \$0         | \$18,635 | \$5,054   | \$23,689    | 0.4  |
| Retail Stores - Motor vehicle and parts       | \$0         | \$679    | \$22,084  | \$22,763    | 0.2  |
| Printing                                      | \$0         | \$17,885 | \$2,642   | \$20,526    | 0.2  |
| Retail Stores - Food and beverage             | \$0         | \$472    | \$18,615  | \$19,087    | 0.4  |