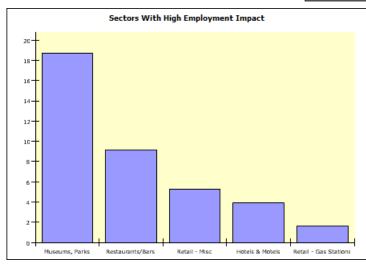

## **Impact in Specific Economic Sectors**

| Description                                   | Direct      | Indirect | Induced   | Total       | Jobs |
|-----------------------------------------------|-------------|----------|-----------|-------------|------|
| Museums- historical sites- zoos- and parks    | \$1,178,000 | \$0      | \$355     | \$1,178,355 | 18.7 |
| Food services and drinking places             | \$415,960   | \$13,770 | \$53,358  | \$483,087   | 9.2  |
| Hotels and motels- including casino hotels    | \$277,561   | \$2,508  | \$3,838   | \$283,907   | 3.9  |
| Retail Stores - Miscellaneous                 | \$208,981   | \$639    | \$6,484   | \$216,104   | 5.3  |
| Imputed rental activity for owner-occupied dw | \$0         | \$0      | \$122,973 | \$122,973   |      |
| Retail Stores - Gasoline stations             | \$111,056   | \$359    | \$6,834   | \$118,249   | 1.6  |
| Real estate establishments                    | \$0         | \$78,547 | \$26,634  | \$105,181   | 0.7  |
| Wholesale trade businesses                    | \$0         | \$20,498 | \$50,802  | \$71,300    | 0.5  |
| Private hospitals                             | \$0         | \$0      | \$67,535  | \$67,535    | 0.6  |
| Offices of physicians- dentists- and other he | \$0         | \$0      | \$57,630  | \$57,630    | 0.6  |
| Electric power generation- transmission- and  | \$0         | \$23,997 | \$9,839   | \$33,836    |      |
| Management- scientific- and technical consult | \$0         | \$28,307 | \$5,147   | \$33,455    | 0.2  |
| Newspaper publishers                          | \$0         | \$26,856 | \$4,452   | \$31,308    | 0.3  |
| Insurance carriers                            | \$0         | \$14,739 | \$16,354  | \$31,093    | 0.1  |
| Telecommunications                            | \$0         | \$12,813 | \$17,091  | \$29,904    |      |
| Monetary authorities and depository credit in | \$0         | \$8,091  | \$19,946  | \$28,037    | 0.2  |
| Nondepository credit intermediation and relat | \$0         | \$10,138 | \$16,227  | \$26,365    | 0.2  |
| Maint & repair construct of nonresident struc | \$0         | \$20,871 | \$3,713   | \$24,584    | 0.2  |
| Transport by truck                            | \$0         | \$11,436 | \$12,305  | \$23,741    | 0.2  |
| Services to buildings and dwellings           | \$0         | \$18,635 | \$5,054   | \$23,689    | 0.4  |
| Retail Stores - Motor vehicle and parts       | \$0         | \$679    | \$22,084  | \$22,763    | 0.2  |
| Printing                                      | \$0         | \$17,885 | \$2,642   | \$20,526    | 0.2  |
| Retail Stores - Food and beverage             | \$0         | \$472    | \$18,615  | \$19,087    | 0.4  |