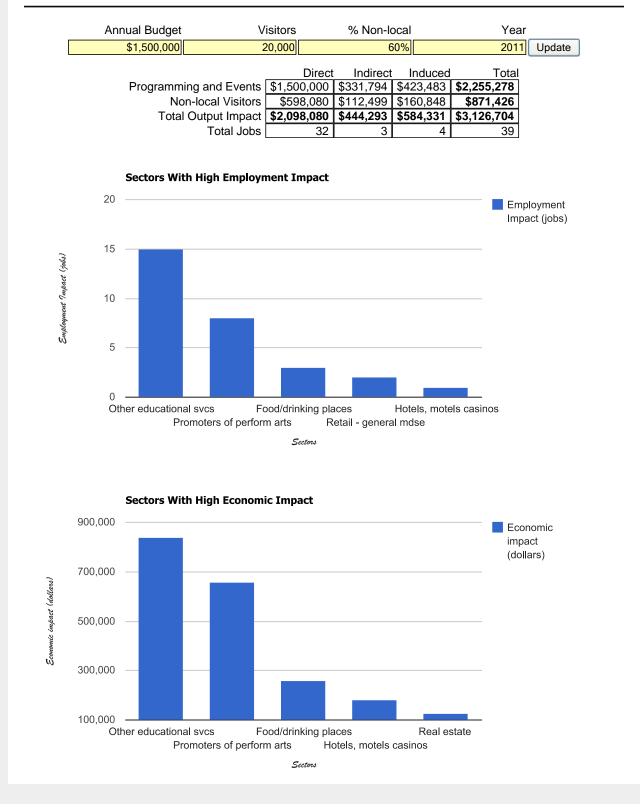

## **Regional Economic Impact of Casita Maria Center for Arts and Education**

| Description                              |            |                    |          |                    | Jobs |
|------------------------------------------|------------|--------------------|----------|--------------------|------|
| Other educational svcs                   | \$831,000  | \$4,904            |          | \$838,045          | 15.0 |
| Promoters of perform arts                | \$621,000  |                    |          | \$656,919          | 8.6  |
| Food/drinking places                     | \$235,800  |                    |          | \$259,727          | 3.9  |
| Hotels, motels casinos                   | \$178,920  | \$499              |          | \$180,118          | 1.3  |
| Real estate                              |            | \$79,992           |          | \$125,944          | 0.5  |
| Retail - general mdse                    | \$111,480  | \$146              | . ,      | \$115,093          | 2.7  |
| Imputed rental value                     | \$0        |                    |          | \$100,411          | 0.0  |
| Hospitals                                | \$0        | \$36               | \$70,765 |                    | 0.4  |
| Retail - gas stations                    | \$67,440   | \$21               | \$512    |                    | 1.2  |
| Wholesale trade                          |            | \$17,846           |          |                    | 0.3  |
| Museums, historical sites                | \$48,000   | \$0                | . ,      |                    | 0.3  |
| Power generation                         |            | \$19,318           |          |                    | 0.1  |
| Telecommunications                       |            | \$22,805           |          |                    | 0.1  |
| Health practitioners                     | \$0        | \$8                |          |                    | 0.2  |
| Advertising                              |            | \$21,926           |          |                    | 0.2  |
| Nondepository credit                     | \$0        | \$8,442            |          |                    | 0.1  |
| Monetary authorities                     | \$0<br>\$0 | \$9,130            |          |                    | 0.1  |
| Cable programming                        |            | \$15,265           |          |                    | 0.0  |
| Legal services                           | \$0        | \$8,949            |          |                    | 0.1  |
| Nursing/residential care                 | \$0<br>\$0 | \$0                | , ,      |                    | 0.2  |
| Nonfinan intang lessors                  |            | \$14,303           |          |                    | 0.0  |
| Management of companies                  |            |                    |          |                    | 0.1  |
| Insurance carriers                       | \$0<br>\$0 | \$5,792            |          |                    | 0.1  |
| Transit transportation                   |            | \$11,164           |          |                    | 0.3  |
| Retail - food and bev                    | \$0        | \$249              |          |                    | 0.2  |
| Colleges/universities                    | \$0        | \$178              |          |                    | 0.1  |
| Medical labs                             | \$0        | \$484              |          |                    | 0.1  |
| Insurance brokers                        |            | \$10,756           |          |                    | 0.1  |
| Accounting, tax prep                     | \$0        | \$9,029            |          |                    | 0.1  |
| Truck transportation                     | \$0<br>\$0 | \$5,974            |          |                    | 0.1  |
| Civic, social, prof orgs                 | \$0        | \$6,121            | \$4,538  |                    | 0.2  |
| Nonres maintenance                       | \$0<br>\$0 | \$8,682            |          |                    | 0.1  |
| Employment services                      | \$0<br>\$0 | \$8,207            |          |                    | 0.1  |
| Independent artists                      | \$0        | \$8,768            |          |                    | 0.1  |
| Child day care svcs                      | \$4,440    | \$0<br>\$7 000     |          |                    | 0.2  |
| Management svcs                          | \$0<br>\$0 | \$7,233            |          |                    | 0.0  |
| Waste management                         | \$0<br>\$0 | \$5,549            |          |                    | 0.0  |
| Internet publishing                      | \$0<br>\$0 | \$7,732            |          |                    | 0.1  |
| Couriers, messengers                     | \$0<br>\$0 | \$6,615            | \$1,447  |                    | 0.1  |
| Home health care svcs                    | \$0<br>\$0 | \$0<br>\$2,515     |          | \$8,049<br>\$7,197 | 0.1  |
| Oth State/Loc enterprise                 | \$0<br>\$0 | \$2,515<br>\$15    |          |                    | 0.0  |
| Pharma prep mfg                          | \$0<br>\$0 | \$15<br>\$5 277    |          |                    | 0.0  |
| Services to buildings<br>Postal service  | \$0<br>\$0 | \$5,277<br>\$5,522 |          |                    | 0.1  |
|                                          | \$0<br>\$0 | \$5,532            |          |                    | 0.1  |
| Retail - health care                     | \$0<br>\$0 | \$170              |          |                    | 0.1  |
| Automotive repair                        | \$0<br>\$0 | \$2,804            |          |                    | 0.1  |
| Individual, family svcs                  | \$0<br>\$0 | \$0                |          |                    | 0.2  |
| Non-poultry processing                   | \$0<br>\$0 | \$1,881            | \$3,772  |                    | 0.0  |
| Soc Advoc/Grantmkg org                   | \$0<br>\$0 | \$0<br>\$0         |          |                    | 0.1  |
| Religious organizations                  | \$0<br>\$0 | \$0                |          |                    | 0.0  |
| Retail - clothing                        | \$0        | \$80               |          |                    | 0.1  |
| Periodical publisher                     | \$0<br>\$0 | \$3,825            |          |                    | 0.0  |
| Industrial repair                        | \$0        | \$3,472            |          |                    | 0.0  |
| Retail - Nonstore                        | \$0        | \$42               |          |                    | 0.0  |
| Elem/sec schools                         | \$0        | \$0                |          |                    | 0.1  |
| Security services                        | \$0        | \$2,407            |          |                    | 0.1  |
| Bakery/bread mfg                         | \$0        | \$1,150            |          |                    | 0.0  |
| Community relief svcs                    | \$0        | \$0                |          |                    | 0.1  |
| Cookie & areakar mfa                     | \$0        | \$907              | \$2,058  | \$2,965            | 0.0  |
| Cookie & cracker mfg<br>Spectator sports | \$0        | \$1,597            | \$1,273  | \$2,870            | 0.0  |