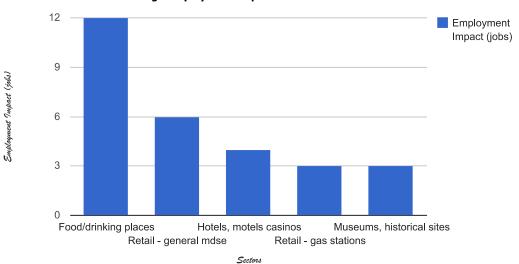

## **Sectors With High Employment Impact**

## **Sectors With High Economic Impact**

| Description                | Direct    | Indirect | Induced  | Total     | Jobs |
|----------------------------|-----------|----------|----------|-----------|------|
| Food/drinking places       |           |          |          | \$741,820 | 12.7 |
| Hotels, motels casinos     | \$521,850 | \$3,062  |          | \$527,867 | 4.8  |
| Museums, historical sites  | \$400,000 | \$0      |          | \$400,853 | 3.7  |
| Retail - general mdse      | \$325,150 |          |          | \$335,719 | 7.0  |
| Retail - gas stations      | \$196,700 | \$281    |          | \$199,220 | 3.7  |
| Real estate                |           |          |          | \$129,904 | 0.7  |
| Imputed rental value       | \$0       |          | \$82,919 |           | 0.0  |
| Power generation           | \$0       |          | \$11,591 | \$57,773  | 0.1  |
| Hospitals                  | \$0       |          | \$49,073 |           | 0.3  |
| Wholesale trade            | \$0       |          | \$21,773 |           | 0.2  |
| Health practitioners       | \$0       |          | \$40,803 |           | 0.3  |
| Petroleum refineries       |           |          | \$17,346 |           | 0.0  |
| Insurance carriers         |           |          | \$18,180 |           | 0.1  |
| Management of companies    |           | \$29,700 |          |           | 0.2  |
| Advertising                |           | \$28,563 |          |           | 0.2  |
| Telecommunications         |           | \$16,151 |          |           | 0.1  |
| Nondepository credit       |           |          | \$12,908 |           | 0.0  |
| Legal services             |           |          | \$10,342 |           | 0.1  |
| Oth State/Loc enterprise   |           |          | \$10,644 |           | 0.1  |
| Monetary authorities       | \$0       |          | \$14,578 | \$22,700  | 0.1  |
| Services to buildings      |           | \$17,371 | \$4,011  | \$21,382  | 0.3  |
| Natural gas distrib        | \$0       |          |          | \$20,403  | 0.0  |
| Truck transportation       |           | \$12,292 |          |           | 0.1  |
| Management svcs            | \$0       | \$16,007 |          |           | 0.1  |
| Accounting, tax prep       | \$0       | \$14,657 |          |           | 0.2  |
| Child day care svcs        | \$12,950  | \$0      |          |           | 0.4  |
| Employment services        | \$0       | \$9,728  |          |           | 0.3  |
| Non-poultry processing     | \$0       | \$8,077  |          |           | 0.0  |
| Nursing/residential care   | \$0       |          | \$11,622 |           | 0.2  |
| Medical labs               | \$0       |          | \$11,377 |           | 0.1  |
| Retail - food and bev      | \$0       |          | \$10,764 |           | 0.2  |
| Postal service             | \$0       | \$9,824  |          |           | 0.1  |
| Nonres maintenance         | \$0       | \$9,230  |          |           | 0.1  |
| Newspaper publishers       | \$0       | \$9,568  |          |           | 0.1  |
| Radio/TV broacasting       | \$0       | \$9,263  |          |           | 0.0  |
| Waste management           | \$0       | \$7,976  | \$1,896  |           | 0.0  |
| Warehousing/storage        | \$0       | \$8,376  |          | \$9,748   | 0.1  |
| Retail-motor veh, parts    | \$0       | \$525    |          |           | 0.1  |
| Couriers, messengers       | \$0       | \$6,581  | \$1,398  | \$7,979   | 0.1  |
| Civic, social, prof orgs   | \$0       | \$2,056  | \$5,828  | \$7,885   | 0.1  |
| Mailing list publishers    | \$0       | \$6,171  | \$658    | \$6,829   | 0.0  |
| Automotive repair          | \$0       | \$3,432  | \$3,055  | \$6,487   | 0.1  |
| Architectural svcs         | \$0       | \$4,288  | \$1,912  | \$6,200   | 0.0  |
| Support for businesses     | \$0       | \$4,880  |          |           | 0.1  |
| Funds, trusts, other       | \$0       | \$167    | \$5,906  | \$6,074   | 0.0  |
| Nonfinan intang lessors    | \$0       | \$5,142  | \$617    | \$5,759   | 0.0  |
| Office admin svcs          | \$0       | \$4,505  | \$1,175  | \$5,680   | 0.0  |
| Bakery/bread mfg           | \$0       | \$3,705  | \$1,917  | \$5,622   | 0.0  |
| Retail - building material | \$0       | \$269    | \$5,312  | \$5,581   | 0.1  |
| Retail - health care       | \$0       | \$370    |          |           | 0.1  |
| Other educational svcs     | \$0       | \$2,245  | \$3,250  |           | 0.0  |
| Insurance brokers          | \$0       | \$2,761  | \$2,657  |           | 0.0  |
| Vehicle parts mfg          | \$0       | \$2,321  | \$2,953  | \$5,275   | 0.0  |
| Amusement parks            | \$0       | \$198    |          |           | 0.0  |
| Automobile mfg             | \$0       | \$46     |          |           | 0.0  |
| Securities, investments    | \$0       | \$1,230  |          |           | 0.1  |
| Retail - clothing          | \$0       | \$216    |          | \$4,907   | 0.1  |
| Sightseeing transport      | \$0       | \$3,920  |          |           | 0.1  |
| Colleges/universities      | \$0       | \$228    |          |           | 0.1  |
| Individual, family svcs    | \$0       | \$0      |          |           | 0.1  |
| '                          | •         |          | •        | •         |      |