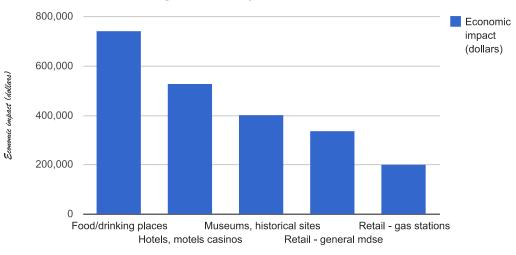

## **Sectors With High Economic Impact**

| Description                | Direct    | Indirect | Induced  | Total     | Jobs |
|----------------------------|-----------|----------|----------|-----------|------|
| Food/drinking places       |           |          |          | \$741,820 | 12.7 |
| Hotels, motels casinos     | \$521,850 | \$3,062  |          | \$527,867 | 4.8  |
| Museums, historical sites  | \$400,000 | \$0      |          | \$400,853 | 3.7  |
| Retail - general mdse      | \$325,150 |          |          | \$335,719 | 7.0  |
| Retail - gas stations      | \$196,700 | \$281    |          | \$199,220 | 3.7  |
| Real estate                |           |          |          | \$129,904 | 0.7  |
| Imputed rental value       | \$0       |          | \$82,919 |           | 0.0  |
| Power generation           | \$0       |          | \$11,591 | \$57,773  | 0.1  |
| Hospitals                  | \$0       |          | \$49,073 |           | 0.3  |
| Wholesale trade            | \$0       |          | \$21,773 |           | 0.2  |
| Health practitioners       | \$0       |          | \$40,803 |           | 0.3  |
| Petroleum refineries       |           |          | \$17,346 |           | 0.0  |
| Insurance carriers         |           |          | \$18,180 |           | 0.1  |
| Management of companies    |           | \$29,700 |          |           | 0.2  |
| Advertising                |           | \$28,563 |          |           | 0.2  |
| Telecommunications         |           | \$16,151 |          |           | 0.1  |
| Nondepository credit       |           |          | \$12,908 |           | 0.0  |
| Legal services             |           |          | \$10,342 |           | 0.1  |
| Oth State/Loc enterprise   |           |          | \$10,644 |           | 0.1  |
| Monetary authorities       | \$0       |          | \$14,578 | \$22,700  | 0.1  |
| Services to buildings      |           | \$17,371 | \$4,011  | \$21,382  | 0.3  |
| Natural gas distrib        | \$0       |          |          | \$20,403  | 0.0  |
| Truck transportation       |           | \$12,292 |          |           | 0.1  |
| Management svcs            | \$0       | \$16,007 |          |           | 0.1  |
| Accounting, tax prep       | \$0       | \$14,657 |          |           | 0.2  |
| Child day care svcs        | \$12,950  | \$0      |          |           | 0.4  |
| Employment services        | \$0       | \$9,728  |          |           | 0.3  |
| Non-poultry processing     | \$0       | \$8,077  |          |           | 0.0  |
| Nursing/residential care   | \$0       |          | \$11,622 |           | 0.2  |
| Medical labs               | \$0       |          | \$11,377 |           | 0.1  |
| Retail - food and bev      | \$0       |          | \$10,764 |           | 0.2  |
| Postal service             | \$0       | \$9,824  |          |           | 0.1  |
| Nonres maintenance         | \$0       | \$9,230  |          |           | 0.1  |
| Newspaper publishers       | \$0       | \$9,568  |          |           | 0.1  |
| Radio/TV broacasting       | \$0       | \$9,263  |          |           | 0.0  |
| Waste management           | \$0       | \$7,976  | \$1,896  |           | 0.0  |
| Warehousing/storage        | \$0       | \$8,376  |          | \$9,748   | 0.1  |
| Retail-motor veh, parts    | \$0       | \$525    |          |           | 0.1  |
| Couriers, messengers       | \$0       | \$6,581  | \$1,398  | \$7,979   | 0.1  |
| Civic, social, prof orgs   | \$0       | \$2,056  | \$5,828  | \$7,885   | 0.1  |
| Mailing list publishers    | \$0       | \$6,171  | \$658    | \$6,829   | 0.0  |
| Automotive repair          | \$0       | \$3,432  | \$3,055  | \$6,487   | 0.1  |
| Architectural svcs         | \$0       | \$4,288  | \$1,912  | \$6,200   | 0.0  |
| Support for businesses     | \$0       | \$4,880  |          |           | 0.1  |
| Funds, trusts, other       | \$0       | \$167    | \$5,906  | \$6,074   | 0.0  |
| Nonfinan intang lessors    | \$0       | \$5,142  | \$617    | \$5,759   | 0.0  |
| Office admin svcs          | \$0       | \$4,505  | \$1,175  | \$5,680   | 0.0  |
| Bakery/bread mfg           | \$0       | \$3,705  | \$1,917  | \$5,622   | 0.0  |
| Retail - building material | \$0       | \$269    | \$5,312  | \$5,581   | 0.1  |
| Retail - health care       | \$0       | \$370    |          |           | 0.1  |
| Other educational svcs     | \$0       | \$2,245  | \$3,250  |           | 0.0  |
| Insurance brokers          | \$0       | \$2,761  | \$2,657  |           | 0.0  |
| Vehicle parts mfg          | \$0       | \$2,321  | \$2,953  | \$5,275   | 0.0  |
| Amusement parks            | \$0       | \$198    |          |           | 0.0  |
| Automobile mfg             | \$0       | \$46     |          |           | 0.0  |
| Securities, investments    | \$0       | \$1,230  |          |           | 0.1  |
| Retail - clothing          | \$0       | \$216    |          | \$4,907   | 0.1  |
| Sightseeing transport      | \$0       | \$3,920  |          |           | 0.1  |
| Colleges/universities      | \$0       | \$228    |          |           | 0.1  |
| Individual, family svcs    | \$0       | \$0      |          |           | 0.1  |
| '                          | •         |          | •        | •         |      |