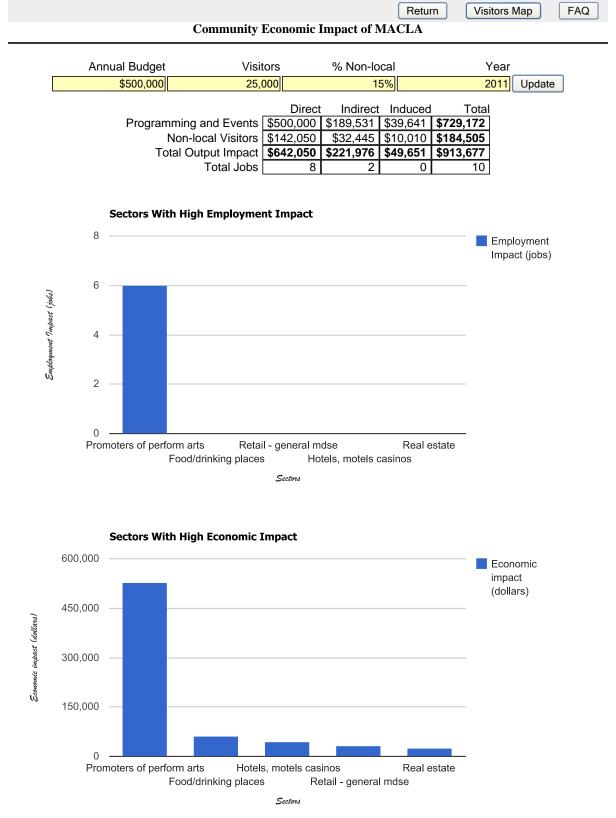

|                           |                   | Indirect                |                        |                         | Jobs |
|---------------------------|-------------------|-------------------------|------------------------|-------------------------|------|
| Promoters of perform arts | \$500,000         |                         |                        | \$526,266               | 6.4  |
| Food/drinking places      | \$53,663          |                         | \$3,054                |                         | 0.9  |
| Hotels, motels casinos    | \$42,300          |                         | \$397                  |                         | 0.3  |
| Retail - general mdse     | \$31,613          | \$111                   | \$782                  | + - ,                   | 0