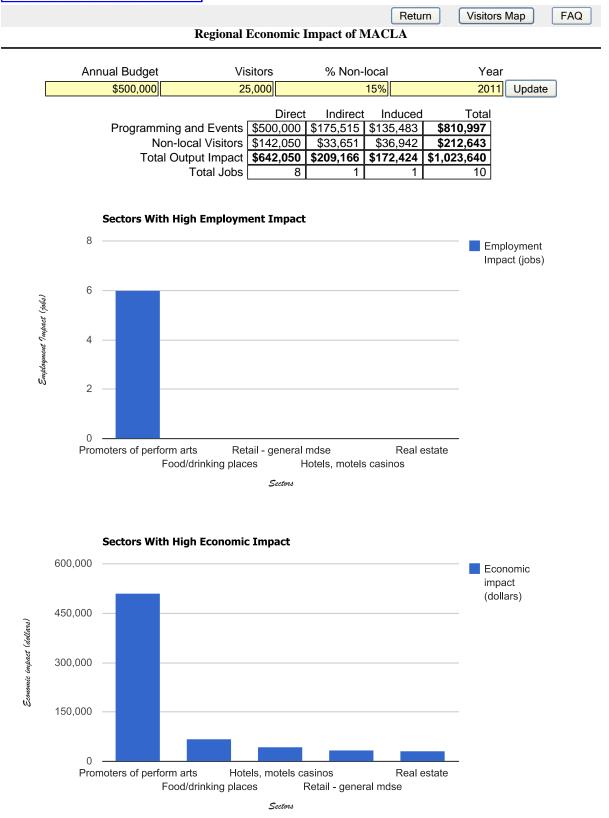

| Description               |            | Indirect                  |             |           | Jobs |
|---------------------------|------------|---------------------------|-------------|-----------|------|
| Promoters of perform arts | \$500,000  |                           |             | \$511,252 | 6.3  |
| Food/drinking places      | \$53,663   | \$4,105                   |             |           | 0.9  |
| Hotels, motels casinos    | \$42,300   | \$1,176                   |             |           | 0.3  |
| Retail - general mdse     | \$31,613   | \$82                      |             |           | 0.5  |
| Real estate               |            | \$21,959                  |             |           | 0.2  |
| Imputed rental value      | \$0        |                           |