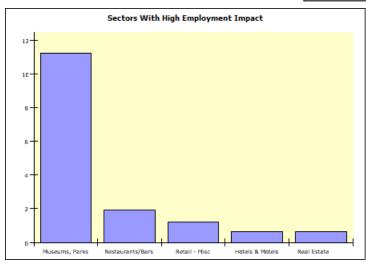

## **Impact in Specific Economic Sectors**

| Description                                   | Direct    | Indirect | Induced  | Total     | Jobs |
|-----------------------------------------------|-----------|----------|----------|-----------|------|
| Museums- historical sites- zoos- and parks    | \$650,000 | \$0      | \$303    | \$650,303 | 11.2 |
| Food services and drinking places             | \$71,572  | \$3,679  | \$19,900 | \$95,151  | 1.9  |
| Real estate establishments                    | \$0       | \$53,490 | \$14,051 | \$67,541  | 0.6  |
| Hotels and motels- including casino hotels    | \$47,759  | \$543    | \$905    | \$49,206  | 0.7  |
| Imputed rental activity for owner-occupied dw | \$0       | \$0      | \$48,953 | \$48,953  |      |
| Retail Stores - Miscellaneous                 | \$36,027  | \$137    | \$2,634  | \$38,798  | 1.2  |
| Private hospitals                             | \$0       | \$0      | \$23,689 | \$23,689  | 0.2  |
| Offices of physicians- dentists- and other he | \$0       | \$0      | \$22,899 | \$22,899  | 0.2  |
| Retail Stores - Gasoline stations             | \$19,130  | \$80     | \$2,698  | \$21,907  | 0.3  |
| Insurance carriers                            | \$0       | \$10,781 | \$10,630 | \$21,411  |      |
| Telecommunications                            | \$0       | \$5,611  | \$7,296  | \$12,907  |      |
| Monetary authorities and depository credit in | \$0       | \$3,075  | \$8,837  | \$11,911  |      |
| Advertising and related services              | \$0       | \$8,516  | \$1,112  | \$9,628   |      |
| Maint & repair construct of nonresident struc | \$0       | \$8,225  | \$1,386  | \$9,610   |      |
| Retail Stores - Motor vehicle and parts       | \$0       | \$204    | \$8,727  | \$8,931   |      |
| Services to buildings and dwellings           | \$0       | \$6,805  | \$1,717  | \$8,522   | 0.2  |
| Electric power generation- transmission- and  | \$0       | \$5,950  | \$2,238  | \$8,188   |      |
| US Postal Service                             | \$0       | \$5,923  | \$1,619  | \$7,542   |      |
| Accounting- tax preparation- bookkeeping- and | \$0       | \$5,636  | \$1,894  | \$7,530   |      |
| Nondepository credit intermediation and relat | \$0       | \$2,421  | \$5,092  | \$7,513   |      |
| Retail Stores - Food and beverage             | \$0       | \$142    | \$7,334  | \$7,475   | 0.2  |
| Legal services                                | \$0       | \$3,483  | \$3,909  | \$7,391   |      |
| Retail Stores - General merchandise           | \$0       | \$135    | \$6,902  | \$7,038   | 0.1  |