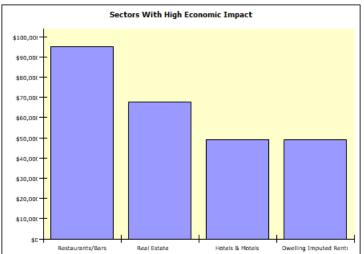

## **Impact in Specific Economic Sectors**

| Description                                   | Direct    | Indirect | Induced  | Total     | Jobs |
|-----------------------------------------------|-----------|----------|----------|-----------|------|
| Museums- historical sites- zoos- and parks    | \$650,000 | \$0      | \$303    | \$650,303 | 11.2 |
| Food services and drinking places             | \$71,572  | \$3,679  | \$19,900 | \$95,151  | 1.9  |
| Real estate establishments                    | \$0       | \$53,490 | \$14,051 | \$67,541  | 0.6  |
| Hotels and motels- including casino hotels    | \$47,759  | \$543    | \$905    | \$49,206  | 0.7  |
| Imputed rental activity for owner-occupied dw | \$0       | \$0      | \$48,953 | \$48,953  |      |
| Retail Stores - Miscellaneous                 | \$36,027  | \$137    | \$2,634  | \$38,798  | 1.2  |
| Private hospitals                             | \$0       | \$0      | \$23,689 | \$23,689  | 0.2  |
| Offices of physicians- dentists- and other he | \$0       | \$0      | \$22,899 | \$22,899  | 0.2  |
| Retail Stores - Gasoline stations             | \$19,130  | \$80     | \$2,698  | \$21,907  | 0.3  |
| Insurance carriers                            | \$0       | \$10,781 | \$10,630 | \$21,411  |      |
| Telecommunications                            | \$0       | \$5,611  | \$7,296  | \$12,907  |      |
| Monetary authorities and depository credit in | \$0       | \$3,075  | \$8,837  | \$11,911  |      |
| Advertising and related services              | \$0       | \$8,516  | \$1,112  | \$9,628   |      |
| Maint & repair construct of nonresident struc | \$0       | \$8,225  | \$1,386  | \$9,610   |      |
| Retail Stores - Motor vehicle and parts       | \$0       | \$204    | \$8,727  | \$8,931   |      |
| Services to buildings and dwellings           | \$0       | \$6,805  | \$1,717  | \$8,522   | 0.2  |
| Electric power generation- transmission- and  | \$0       | \$5,950  | \$2,238  | \$8,188   |      |
| US Postal Service                             | \$0       | \$5,923  | \$1,619  | \$7,542   |      |
| Accounting- tax preparation- bookkeeping- and | \$0       | \$5,636  | \$1,894  | \$7,530   |      |
| Nondepository credit intermediation and relat | \$0       | \$2,421  | \$5,092  | \$7,513   |      |
| Retail Stores - Food and beverage             | \$0       | \$142    | \$7,334  | \$7,475   | 0.2  |
| Legal services                                | \$0       | \$3,483  | \$3,909  | \$7,391   |      |
| Retail Stores - General merchandise           | \$0       | \$135    | \$6,902  | \$7,038   | 0.1  |