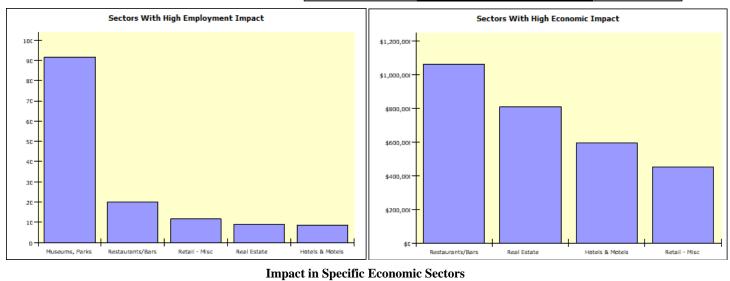

| Description                                   | Direct      | Indirect  | Induced   | Total       | Jobs |
|-----------------------------------------------|-------------|-----------|-----------|-------------|------|
| Museums- historical sites- zoos- and parks    | \$5,620,000 | \$0       | \$1,419   | \$5,621,419 | 91.6 |
| Food services and drinking places             | \$859,539   | \$42,832  | \$159,520 | \$1,061,891 | 20.1 |
| Real estate establishments                    | \$0         | \$650,829 | \$156,760 | \$807,589   | 9.1  |
| Hotels and motels- including casino hotels    | \$573,552   | \$7,780   | \$10,381  | \$591,713   | 8.6  |
| Retail Stores - Miscellaneous                 | \$430,966   | \$1,440   | \$19,796  | \$452,202   | 11.5 |
| Imputed rental activity for owner-occupied dw | \$0         | \$0       | \$371,826 | \$371,826   |      |
| Electric power generation- transmission- and  | \$0         | \$214,948 | \$70,657  | \$285,605   | 0.2  |
| Wholesale trade businesses                    | \$0         | \$73,720  | \$194,432 | \$268,152   | 1.5  |
| Retail Stores - Gasoline stations             | \$229,088   | \$812     | \$20,435  | \$250,335   | 2.2  |
| Private hospitals                             | \$0         | \$1       | \$196,579 | \$196,580   | 1.8  |
| Offices of physicians- dentists- and other he | \$0         | \$1       | \$172,689 | \$172,690   | 1.3  |
| Insurance carriers                            | \$0         | \$89,022  | \$76,485  | \$165,506   | 0.6  |
| Cable and other subscription programming      | \$0         | \$134,855 | \$22,554  | \$157,408   | 0.2  |
| Petroleum refineries                          | \$0         | \$57,094  | \$97,233  | \$154,327   |      |
| Management- scientific- and technical consult | \$0         | \$100,099 | \$14,843  | \$114,942   | 1.1  |
| Telecommunications                            | \$0         | \$54,186  | \$59,784  | \$113,970   | 0.3  |
| Monetary authorities and depository credit in | \$0         | \$37,031  | \$76,924  | \$113,954   | 0.4  |
| Securities- commodity contracts- investments- | \$0         | \$22,213  | \$80,504  | \$102,717   | 0.6  |
| Legal services                                | \$0         | \$50,282  | \$48,601  | \$98,883    | 0.8  |
| Management of companies and enterprises       | \$0         | \$59,786  | \$29,021  | \$88,807    | 0.4  |
| Accounting- tax preparation- bookkeeping- and | \$0         | \$60,617  | \$18,915  | \$79,532    | 0.9  |
| Services to buildings and dwellings           | \$0         | \$60,344  | \$14,139  | \$74,483    | 1.3  |
| US Postal Service                             | \$0         | \$58,442  | \$15,506  | \$73,949    | 0.7  |