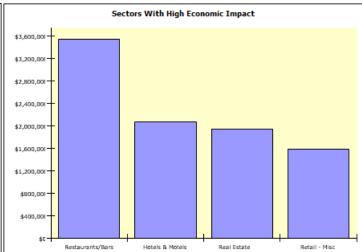

## Impact in Specific Economic Sectors

| Description                                   | Direct       | Indirect    | Induced   | Total        | Jobs  |
|-----------------------------------------------|--------------|-------------|-----------|--------------|-------|
| Museums- historical sites- zoos- and parks    | \$12,856,000 | \$0         | \$7,177   | \$12,863,177 | 248.4 |
| Food services and drinking places             | \$3,034,658  | \$119,545   | \$377,760 | \$3,531,963  | 70.9  |
| Hotels and motels- including casino hotels    | \$2,024,961  | \$16,274    | \$19,533  | \$2,060,769  | 29.9  |
| Real estate establishments                    | \$0          | \$1,599,887 | \$339,380 | \$1,939,267  | 16.9  |
| Retail Stores - Miscellaneous                 | \$1,527,498  | \$5,156     | \$50,376  | \$1,583,030  | 43.5  |
| Imputed rental activity for owner-occupied dw | \$0          | \$0         | \$936,419 | \$936,419    |       |
| Retail Stores - Gasoline stations             | \$811,082    | \$2,884     | \$51,594  | \$865,559    | 12.0  |
| Insurance carriers                            | \$0          | \$267,157   | \$202,759 | \$469,916    | 1.8   |
| Private hospitals                             | \$0          | \$3         | \$459,831 | \$459,834    | 4.3   |
| Petroleum refineries                          | \$0          | \$181,423   | \$255,890 | \$437,313    |       |
| Offices of physicians- dentists- and other he | \$0          | \$1         | \$429,978 | \$429,979    | 3.6   |
| Electric power generation- transmission- and  | \$0          | \$283,025   | \$78,940  | \$361,964    | 0.7   |
| Radio and television broadcasting             | \$0          | \$268,588   | \$30,208  | \$298,796    | 1.7   |
| Telecommunications                            | \$0          | \$146,217   | \$139,200 | \$285,417    | 0.7   |
| Maint & repair construct of nonresident struc | \$0          | \$234,172   | \$31,048  | \$265,221    | 2.5   |
| Monetary authorities and depository credit in | \$0          | \$88,984    | \$164,862 | \$253,846    | 1.0   |
| Management of companies and enterprises       | \$0          | \$180,694   | \$55,658  | \$236,351    | 1.1   |
| Legal services                                | \$0          | \$118,650   | \$99,164  | \$217,814    | 1.9   |
| Securities- commodity contracts- investments- | \$0          | \$50,356    | \$163,172 | \$213,528    | 1.2   |
| Services to buildings and dwellings           | \$0          | \$175,583   | \$33,650  | \$209,232    | 4.3   |
| US Postal Service                             | \$0          | \$167,931   | \$31,472  | \$199,402    | 1.9   |
| Transport by truck                            | \$0          | \$105,476   | \$90,189  | \$195,665    | 1.3   |
| Management- scientific- and technical consult | \$0          | \$167,434   | \$19,346  | \$186,780    | 1.4   |