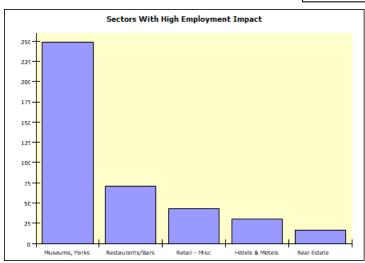

## Impact in Specific Economic Sectors

| Description                                   | Direct       | Indirect    | Induced   | Total        | Jobs  |
|-----------------------------------------------|--------------|-------------|-----------|--------------|-------|
| Museums- historical sites- zoos- and parks    | \$12,856,000 | \$0         | \$7,177   | \$12,863,177 | 248.4 |
| Food services and drinking places             | \$3,034,658  | \$119,545   | \$377,760 | \$3,531,963  | 70.9  |
| Hotels and motels- including casino hotels    | \$2,024,961  | \$16,274    | \$19,533  | \$2,060,769  | 29.9  |
| Real estate establishments                    | \$0          | \$1,599,887 | \$339,380 | \$1,939,267  | 16.9  |
| Retail Stores - Miscellaneous                 | \$1,527,498  | \$5,156     | \$50,376  | \$1,583,030  | 43.5  |
| Imputed rental activity for owner-occupied dw | \$0          | \$0         | \$936,419 | \$936,419    |       |
| Retail Stores - Gasoline stations             | \$811,082    | \$2,884     | \$51,594  | \$865,559    | 12.0  |
| Insurance carriers                            | \$0          | \$267,157   | \$202,759 | \$469,916    | 1.8   |
| Private hospitals                             | \$0          | \$3         | \$459,831 | \$459,834    | 4.3   |
| Petroleum refineries                          | \$0          | \$181,423   | \$255,890 | \$437,313    |       |
| Offices of physicians- dentists- and other he | \$0          | \$1         | \$429,978 | \$429,979    | 3.6   |
| Electric power generation- transmission- and  | \$0          | \$283,025   | \$78,940  | \$361,964    | 0.7   |
| Radio and television broadcasting             | \$0          | \$268,588   | \$30,208  | \$298,796    | 1.7   |
| Telecommunications                            | \$0          | \$146,217   | \$139,200 | \$285,417    | 0.7   |
| Maint & repair construct of nonresident struc | \$0          | \$234,172   | \$31,048  | \$265,221    | 2.5   |
| Monetary authorities and depository credit in | \$0          | \$88,984    | \$164,862 | \$253,846    | 1.0   |
| Management of companies and enterprises       | \$0          | \$180,694   | \$55,658  | \$236,351    | 1.1   |
| Legal services                                | \$0          | \$118,650   | \$99,164  | \$217,814    | 1.9   |
| Securities- commodity contracts- investments- | \$0          | \$50,356    | \$163,172 | \$213,528    | 1.2   |
| Services to buildings and dwellings           | \$0          | \$175,583   | \$33,650  | \$209,232    | 4.3   |
| US Postal Service                             | \$0          | \$167,931   | \$31,472  | \$199,402    | 1.9   |
| Transport by truck                            | \$0          | \$105,476   | \$90,189  | \$195,665    | 1.3   |
| Management- scientific- and technical consult | \$0          | \$167,434   | \$19,346  | \$186,780    | 1.4   |